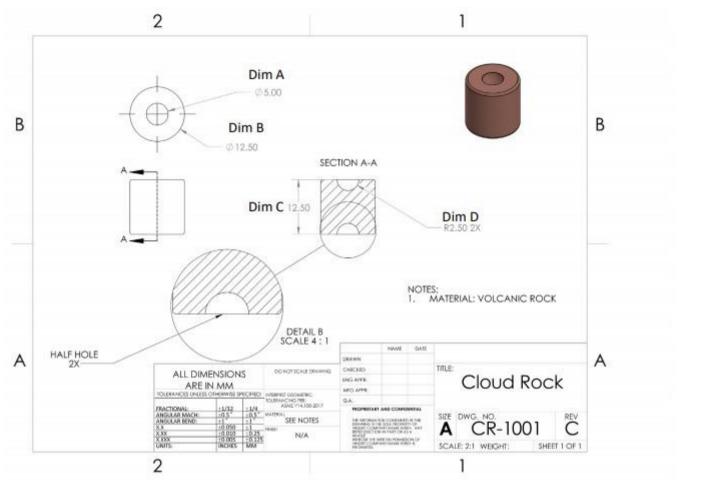

Photos or diagrams of the item (helpful but not required).

|                | DRAWING DIMENSION | FIRST ARTICLE 1 | FIRST ARTICLE 2 | TOLERANCE | PASS/FAIL |
|----------------|-------------------|-----------------|-----------------|-----------|-----------|
| DIM A (top)    | Ø5.00mm           | Ø2.81mm         | Ø2.77mm         | ±.25mm    | FAIL      |
| DIM A (bottom) | Ø5.00mm           | Ø2.63mm         | Ø2.89mm         | ±.25mm    | FAIL      |
| DIM B          | 12.50mm           | 12.73mm         | 12.64mm         | ±.25mm    | PASS      |
| DIM C          | 12.50mm           | 13.81mm         | 13.19mm         | ±.25mm    | FAIL      |
| DIM D (top)    | R 2.50mm          | R 3.38mm        | R 3.30mm        | ±.25mm    | FAIL      |