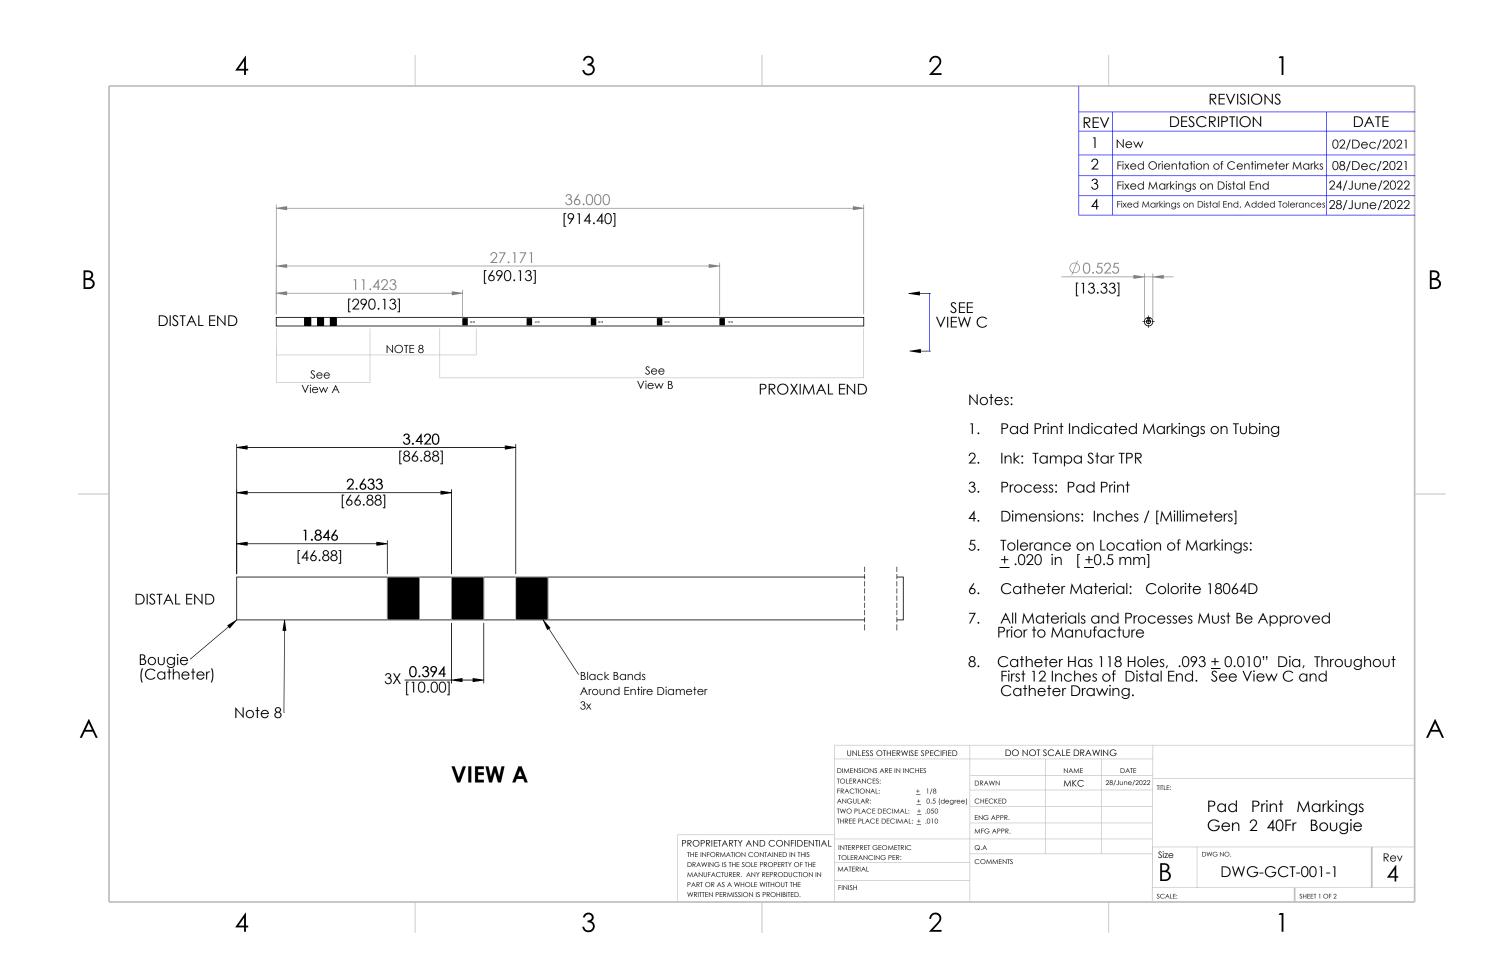

## Supplier Scouting Opportunity Synopsis 2023-043

Item to be scouted: PVC Tube

Days: 30

**Item description:** It is an extruded PVC tube approximately 100cm long, made in both 40F and 36F in diameter. The tube has two interior lumens, with a hole pattern drilled into the distal end of the tubing in one of the lumens only. The tube also comes with a rounded tip that is used to cap the distal end of the tube. The tube is pad printed with measurement markings.

## Describe the manufacturing processes (elaborate to provide as much detail as

**possible):** It is an extruded PVC tube approximately 100cm long, made in both 40F and 36F in diameter. The tube has two interior lumens, with a hole pattern drilled into the distal end of the tubing in one of the lumens only. The tube also comes with a rounded tip that is used to cap the distal end of the tube. The tube is pad printed with measurement markings.

## Provide dimensions / size / tolerances / performance specifications for the

**item:** The tube is approximately 100cm long, made in both 40F and 36F in diameter. Smooth finish and colorite 18064D, a clear, flexible, non-toxic vinyl compound