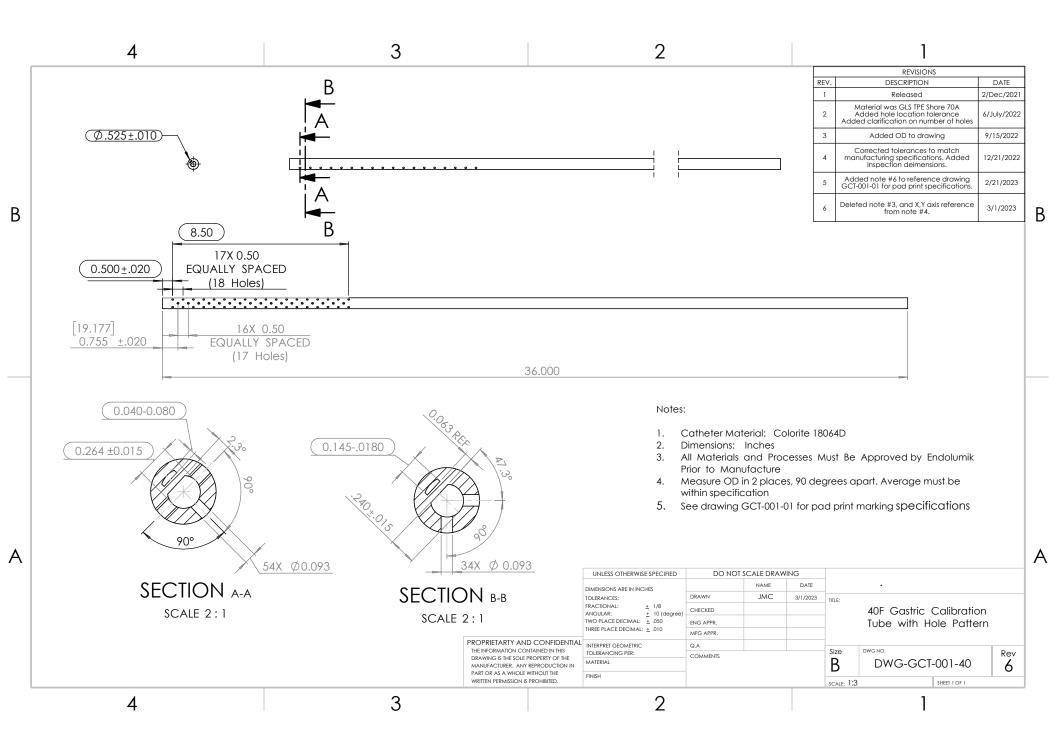

## Supplier Scouting Opportunity Synopsis 2023-043

Item to be scouted: PVC Tube

Days: 30

**Item description:** It is an extruded PVC tube approximately 100cm long, made in both 40F and 36F in diameter. The tube has two interior lumens, with a hole pattern drilled into the distal end of the tubing in one of the lumens only. The tube also comes with a rounded tip that is used to cap the distal end of the tube. The tube is pad printed with measurement markings.

## Describe the manufacturing processes (elaborate to provide as much detail as

**possible):** It is an extruded PVC tube approximately 100cm long, made in both 40F and 36F in diameter. The tube has two interior lumens, with a hole pattern drilled into the distal end of the tubing in one of the lumens only. The tube also comes with a rounded tip that is used to cap the distal end of the tube. The tube is pad printed with measurement markings.

## Provide dimensions / size / tolerances / performance specifications for the

**item:** The tube is approximately 100cm long, made in both 40F and 36F in diameter. Smooth finish and colorite 18064D, a clear, flexible, non-toxic vinyl compound

**List required materials needed to make the product, including materials of product components:** Colorite 18064D, a clear, flexible, non-toxic vinyl compound

Are there applicable certification requirements?: Needs to meet the requirements for ISO 13485 Are there applicable regulations?: No Are there any other standards, requirements, etc.?: No