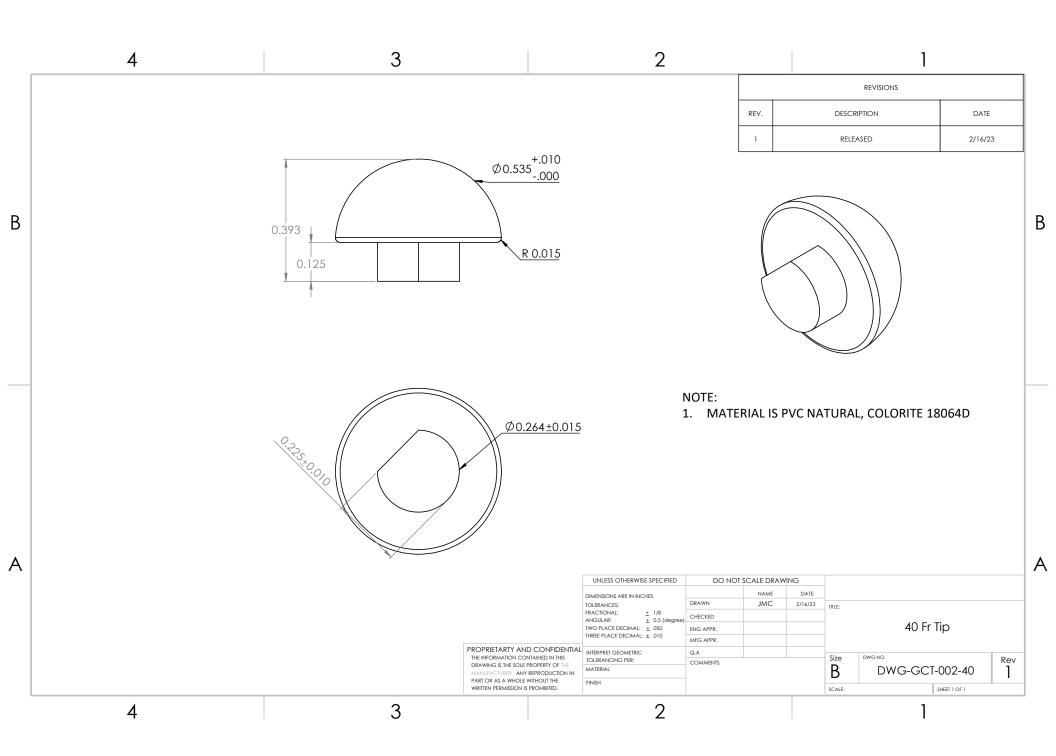

## Supplier Scouting Opportunity Synopsis 2023-043

Item to be scouted: PVC Tube

Days: 30

**Item description:** It is an extruded PVC tube approximately 100cm long, made in both 40F and 36F in diameter. The tube has two interior lumens, with a hole pattern drilled into the distal end of the tubing in one of the lumens only. The tube also comes with a rounded tip that is used to cap the distal end of the tube. The tube is pad printed with measurement markings.

## Describe the manufacturing processes (elaborate to provide as much detail as

**possible):** It is an extruded PVC tube approximately 100cm long, made in both 40F and 36F in diameter. The tube has two interior lumens, with a hole pattern drilled into the distal end of the tubing in one of the lumens only. The tube also comes with a rounded tip that is used to cap the distal end of the tube. The tube is pad printed with measurement markings.

## Provide dimensions / size / tolerances / performance specifications for the

**item:** The tube is approximately 100cm long, made in both 40F and 36F in diameter. Smooth finish and colorite 18064D, a clear, flexible, non-toxic vinyl compound

**List required materials needed to make the product, including materials of product components:** Colorite 18064D, a clear, flexible, non-toxic vinyl compound

Are there applicable certification requirements?: Needs to meet the requirements for ISO 13485 Are there applicable regulations?: No Are there any other standards, requirements, etc.?: No