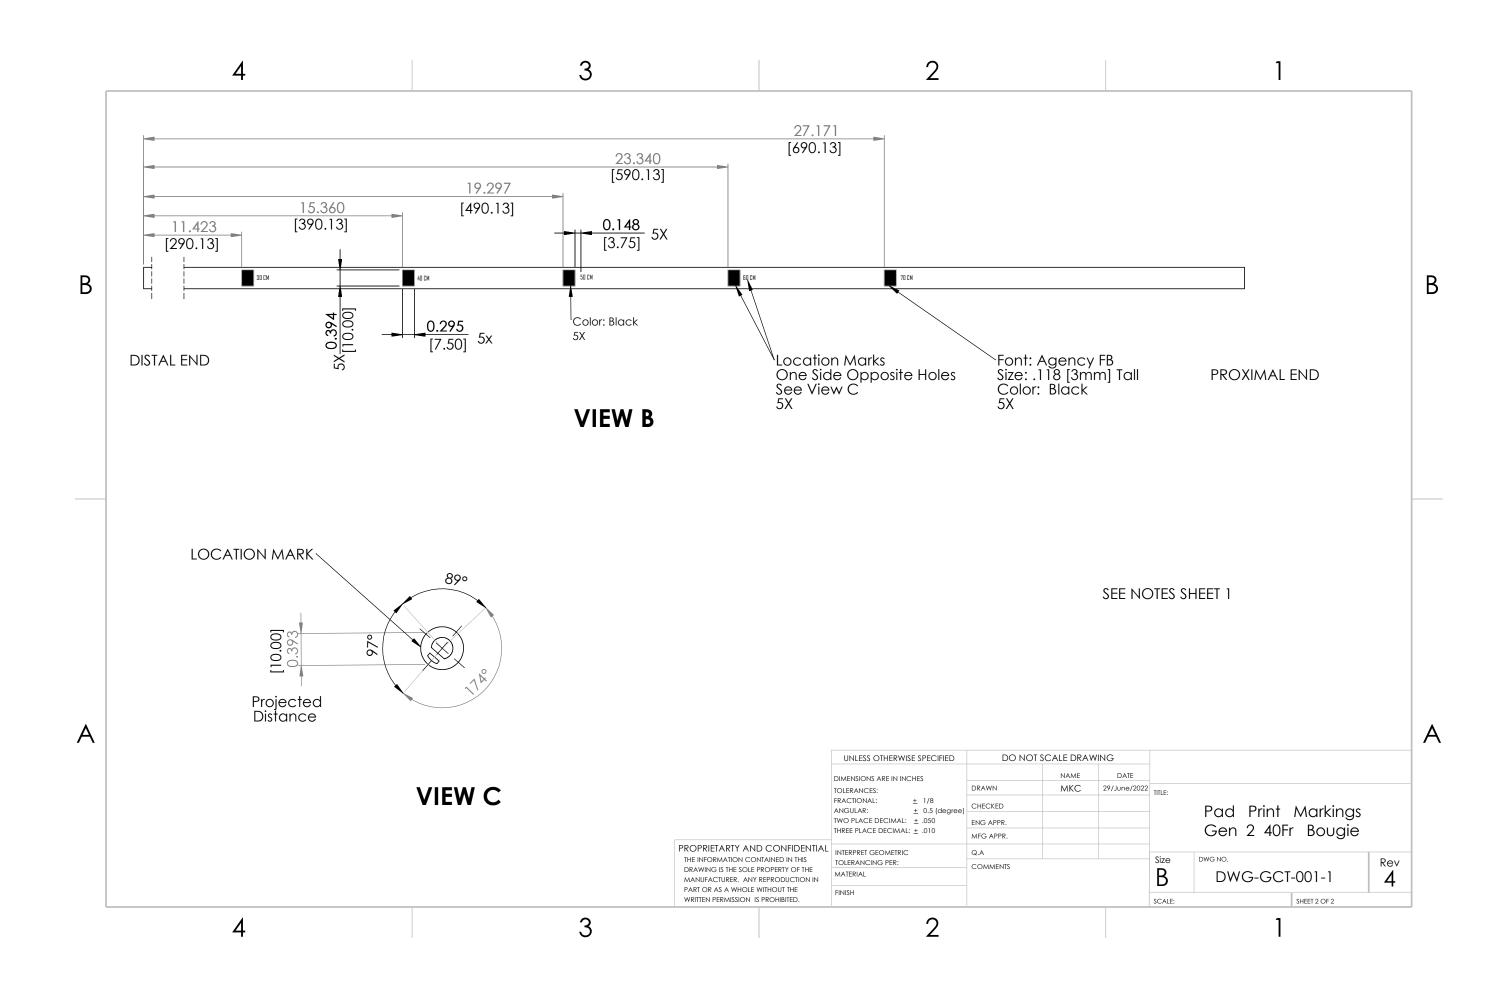

## Supplier Scouting Opportunity Synopsis 2023-043

Item to be scouted: PVC Tube

Days: 30

**Item description:** It is an extruded PVC tube approximately 100cm long, made in both 40F and 36F in diameter. The tube has two interior lumens, with a hole pattern drilled into the distal end of the tubing in one of the lumens only. The tube also comes with a rounded tip that is used to cap the distal end of the tube. The tube is pad printed with measurement markings.

## Describe the manufacturing processes (elaborate to provide as much detail as

**possible):** It is an extruded PVC tube approximately 100cm long, made in both 40F and 36F in diameter. The tube has two interior lumens, with a hole pattern drilled into the distal end of the tubing in one of the lumens only. The tube also comes with a rounded tip that is used to cap the distal end of the tube. The tube is pad printed with measurement markings.

## Provide dimensions / size / tolerances / performance specifications for the

**item:** The tube is approximately 100cm long, made in both 40F and 36F in diameter. Smooth finish and colorite 18064D, a clear, flexible, non-toxic vinyl compound