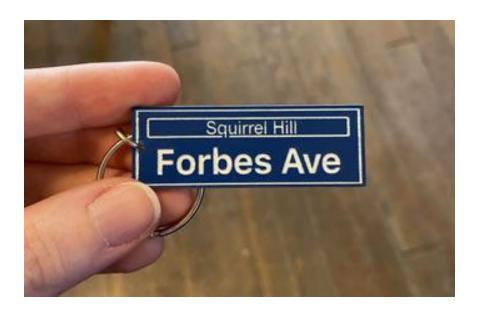

#### Describe the Item:

Please describe the item application/the end use of item. Miniature Road Sign Keychains - Printed then cut with CNC including a .06" hole for jump ring to be attached after delivery.

### Summary of Technical Specifications and Performance Requirements:

**Describe the manufacturing processes (elaborate to provide as much detail as possible).** Design printed on pvc, acrylic, or metal depending on price and quality. Material should be durable enough for regular keychain use wear and tear. Open to different material options depending on price. Key chain design is then cut out via CNC, including a hole for a ring to go through.

**Provide dimensions / size / tolerances / performance specifications of the item.** Varying sizes depending on design from .75"x2.1" to 2.5"x2", .06" hole in each for jump ring that is attached after delivery.