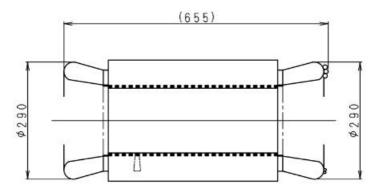

## Summary of Technical Specifications and Performance Requirements:

**Describe the manufacturing processes (elaborate to provide as much detail as possible).** custom motor winding supplier to wind motors per Teikoku USA's specifications. Core to be fabricated by supplier

**Provide dimensions / size / tolerances / performance specifications of the item.** 56 frame. UL 1446 wire spec. metric wire dimensions

List required materials needed to make the product, including materials of product components, if applicable. steel laminations, metric copper wire