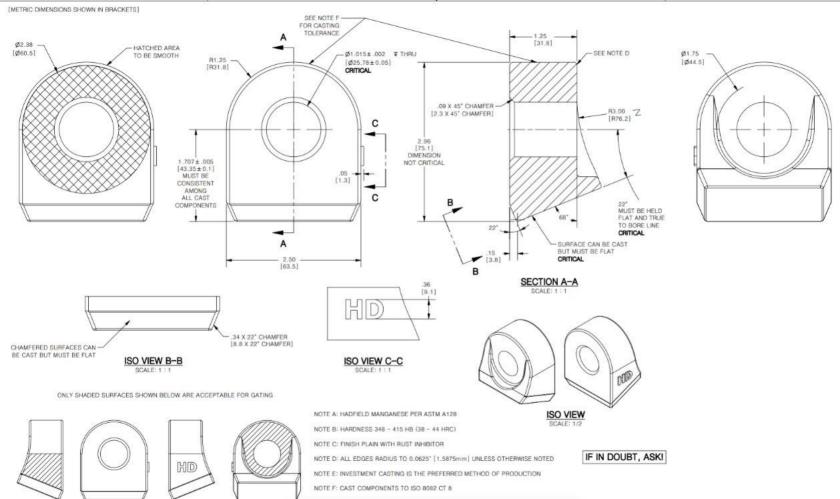

| ITEM OPPORTUNITY SYNOPSIS                                                                                    |                                                                                                                                                                                                                                                                                                                           |
|--------------------------------------------------------------------------------------------------------------|---------------------------------------------------------------------------------------------------------------------------------------------------------------------------------------------------------------------------------------------------------------------------------------------------------------------------|
| Scouting Number:                                                                                             | 2024-019                                                                                                                                                                                                                                                                                                                  |
| Name of the item to be scouted:                                                                              | Steel Caster Capability                                                                                                                                                                                                                                                                                                   |
| State item to be used in:                                                                                    | Illinois                                                                                                                                                                                                                                                                                                                  |
| Describe the Item:                                                                                           |                                                                                                                                                                                                                                                                                                                           |
| Please describe the item application/the end use of the item.                                                | n/a                                                                                                                                                                                                                                                                                                                       |
| Supplier Information:                                                                                        |                                                                                                                                                                                                                                                                                                                           |
| Type of Supplier Being Sought (select from the list below):                                                  |                                                                                                                                                                                                                                                                                                                           |
| Manufacturer                                                                                                 | x                                                                                                                                                                                                                                                                                                                         |
| Contract Manufacturer                                                                                        |                                                                                                                                                                                                                                                                                                                           |
| Distributor                                                                                                  |                                                                                                                                                                                                                                                                                                                           |
| Other (Please Specify)                                                                                       |                                                                                                                                                                                                                                                                                                                           |
| Reason for Scouting Submission (select from the list below)                                                  |                                                                                                                                                                                                                                                                                                                           |
| 2nd Supplier                                                                                                 |                                                                                                                                                                                                                                                                                                                           |
| Price                                                                                                        |                                                                                                                                                                                                                                                                                                                           |
| Re-Shore                                                                                                     | Х                                                                                                                                                                                                                                                                                                                         |
| Past supplier no longer available                                                                            |                                                                                                                                                                                                                                                                                                                           |
| New Product Startup                                                                                          |                                                                                                                                                                                                                                                                                                                           |
| BABA                                                                                                         |                                                                                                                                                                                                                                                                                                                           |
| Other (Please Specify)                                                                                       |                                                                                                                                                                                                                                                                                                                           |
| Summary of Technical Specifications and Performance Requirements:                                            |                                                                                                                                                                                                                                                                                                                           |
| Describe the manufacturing processes (elaborate to provide as much detail as possible)                       | For ferrous steel casting in machinery manufacturing, the process involves<br>investment casting of Hadfield Manganese steel to form a machinery part.<br>The final steps include cleaning, inspection, and potential additional<br>processes like heat treatment or final machining to meet machinery<br>specifications. |
| Provide dimensions / size / tolerances / performance specifications of the item                              | See attachment for corresponding parts. A - 30.6 Kilograms B - 5.5<br>Kilograms C - 0.6 Kilograms                                                                                                                                                                                                                         |
| List required materials needed to make the product, including materials of product components, if applicable | Hadfield manganese (11-14% manganese steel)                                                                                                                                                                                                                                                                               |
| Are there applicable certification requirements?                                                             |                                                                                                                                                                                                                                                                                                                           |
| Yes                                                                                                          |                                                                                                                                                                                                                                                                                                                           |
| No                                                                                                           | Х                                                                                                                                                                                                                                                                                                                         |
| Please explain:                                                                                              |                                                                                                                                                                                                                                                                                                                           |
| Are there any applicable regulations that apply to the production of this item?                              |                                                                                                                                                                                                                                                                                                                           |
| Yes                                                                                                          |                                                                                                                                                                                                                                                                                                                           |
| No                                                                                                           | X                                                                                                                                                                                                                                                                                                                         |
| Please explain:                                                                                              |                                                                                                                                                                                                                                                                                                                           |
| Are there any other standards / requirements?                                                                |                                                                                                                                                                                                                                                                                                                           |
| Yes                                                                                                          |                                                                                                                                                                                                                                                                                                                           |
| No                                                                                                           | X                                                                                                                                                                                                                                                                                                                         |
| Please explain:                                                                                              |                                                                                                                                                                                                                                                                                                                           |
| Additional Comments:                                                                                         |                                                                                                                                                                                                                                                                                                                           |
| Additional technical comments:                                                                               | If there is any relevant companies who are interested please email me in real time.                                                                                                                                                                                                                                       |
| Volume and Pricing:                                                                                          |                                                                                                                                                                                                                                                                                                                           |
| Estimated Potential Business Volume (i.e. #units per day, month, year):                                      | Quantity: 500-5,000 pieces                                                                                                                                                                                                                                                                                                |