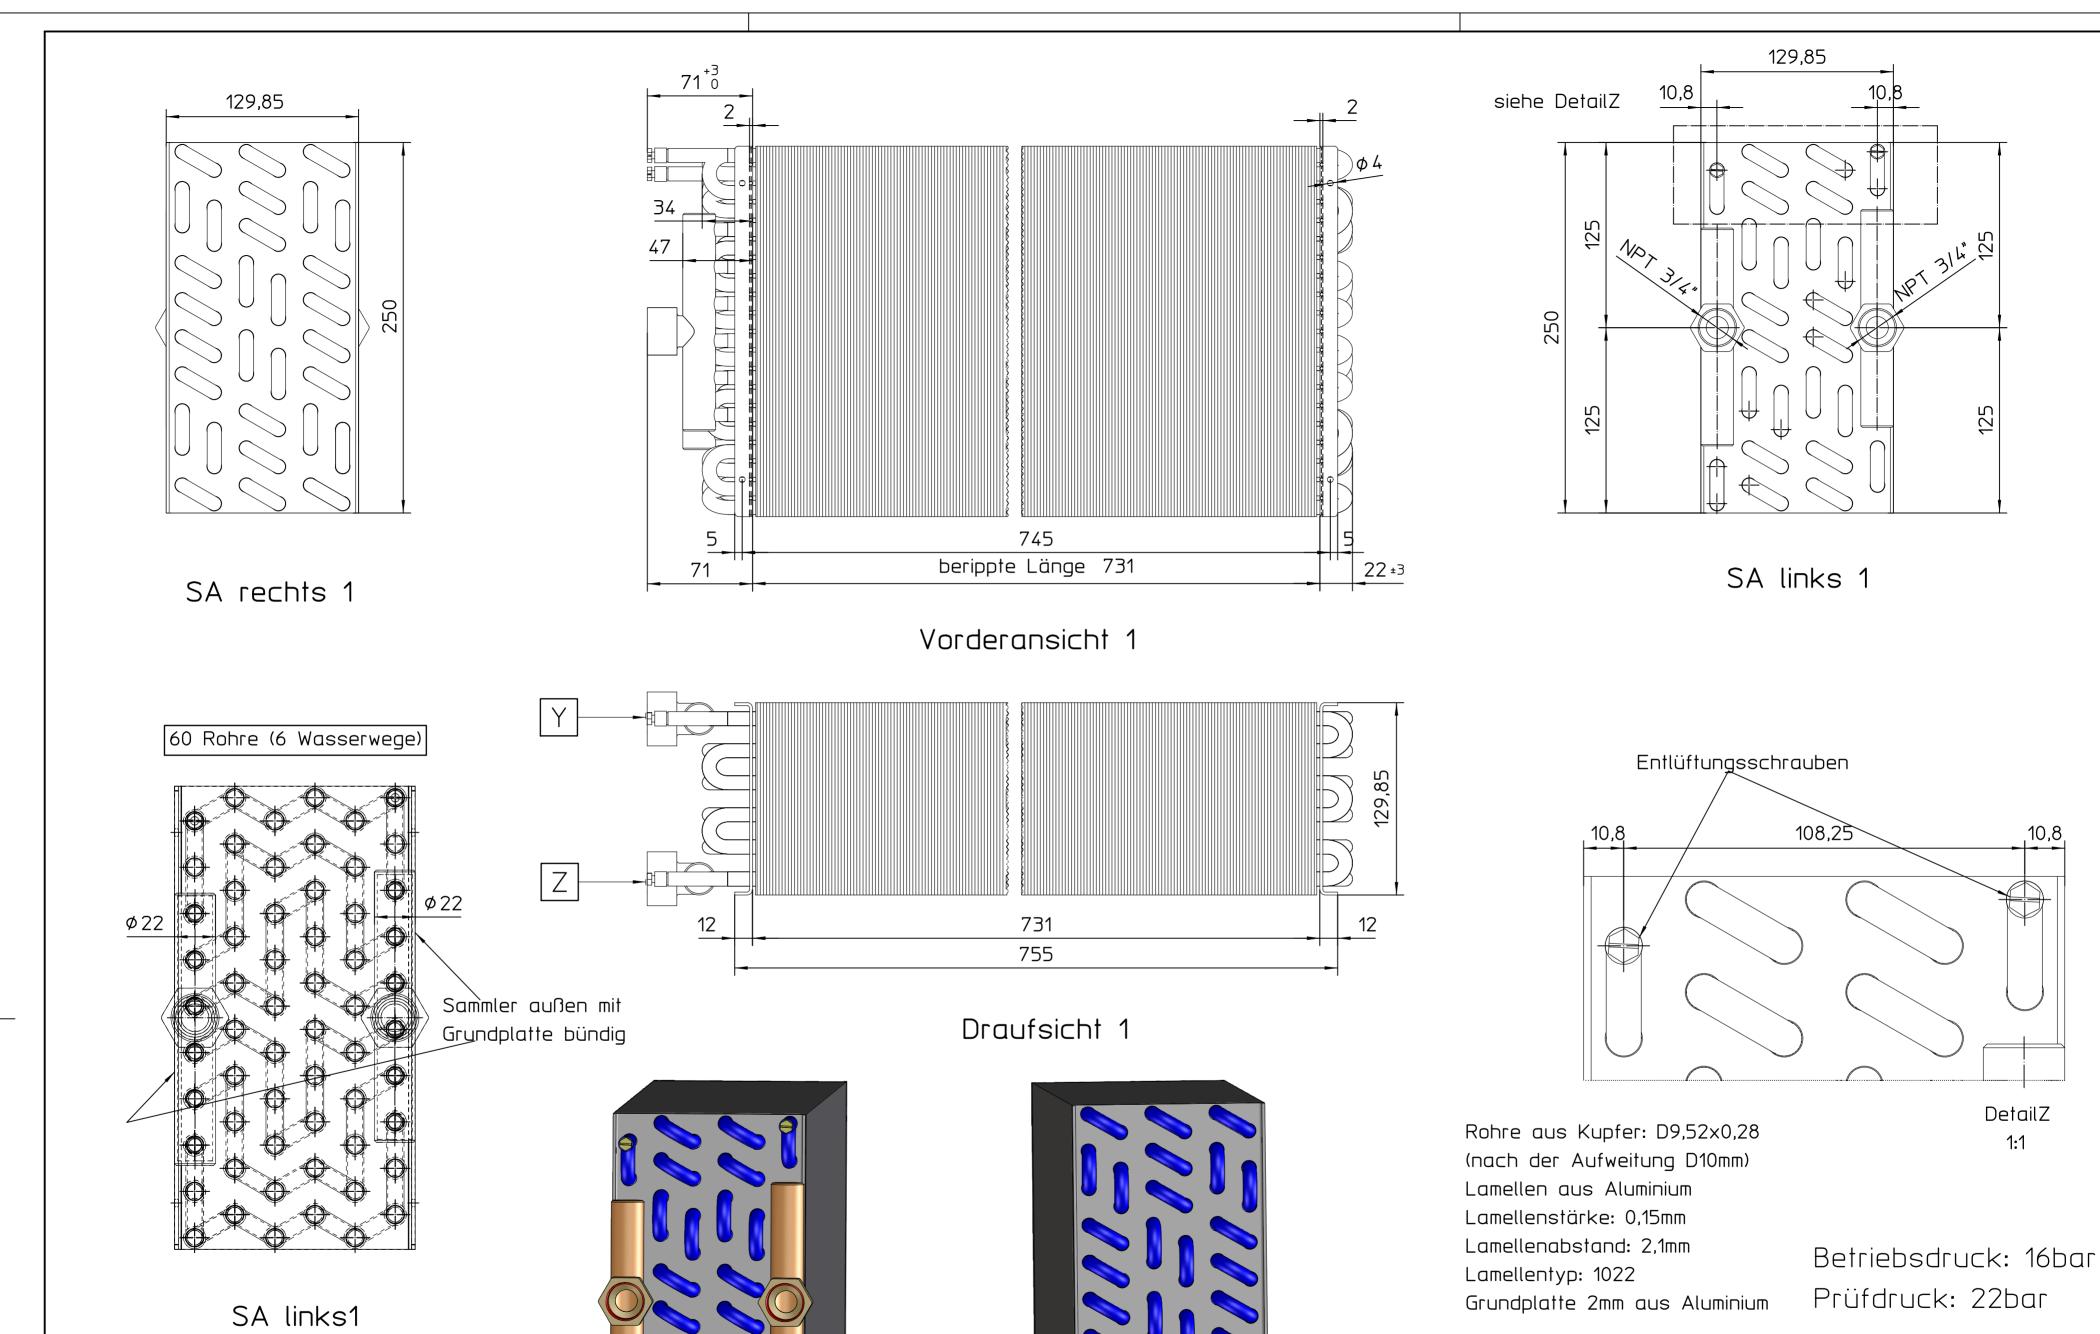

| ITEM OPPORTUNITY SYNOPSIS                                                                                    |                                                                                                                                                                                                                                                                                                              |
|--------------------------------------------------------------------------------------------------------------|--------------------------------------------------------------------------------------------------------------------------------------------------------------------------------------------------------------------------------------------------------------------------------------------------------------|
| Scouting Number:                                                                                             | 2024-029                                                                                                                                                                                                                                                                                                     |
| Name of the item to be scouted:                                                                              | Coils for Fan Coils                                                                                                                                                                                                                                                                                          |
| State item to be used in:                                                                                    | South Carolina                                                                                                                                                                                                                                                                                               |
| Describe the Item:                                                                                           |                                                                                                                                                                                                                                                                                                              |
| Please describe the item application/the end use of the item.                                                | We are looking for water to air heat exchangers, made of copper tubes and aluminium fins. They are intended to be used in fan coils for residential and commercial appliances.                                                                                                                               |
| Supplier Information:                                                                                        |                                                                                                                                                                                                                                                                                                              |
| Type of Supplier Being Sought (select from the list below):                                                  |                                                                                                                                                                                                                                                                                                              |
| Manufacturer                                                                                                 | х                                                                                                                                                                                                                                                                                                            |
| Contract Manufacturer                                                                                        |                                                                                                                                                                                                                                                                                                              |
| Distributor Other (Please Specify)                                                                           |                                                                                                                                                                                                                                                                                                              |
| Reason for Scouting Submission (select from the list below)                                                  |                                                                                                                                                                                                                                                                                                              |
| 2nd Supplier                                                                                                 |                                                                                                                                                                                                                                                                                                              |
| Price                                                                                                        |                                                                                                                                                                                                                                                                                                              |
| Re-Shore                                                                                                     |                                                                                                                                                                                                                                                                                                              |
| Past supplier no longer available                                                                            |                                                                                                                                                                                                                                                                                                              |
| New Product Startup                                                                                          |                                                                                                                                                                                                                                                                                                              |
| BABA                                                                                                         | Х                                                                                                                                                                                                                                                                                                            |
| Other (Please Specify)                                                                                       |                                                                                                                                                                                                                                                                                                              |
| Summary of Technical Specifications and Performance Requirements:                                            |                                                                                                                                                                                                                                                                                                              |
| Describe the manufacturing processes (elaborate to provide as much detail as possible)                       | The heat exchangers consist of soldered copper pipes with hydraulic connections, onto which aluminium fins are pressed.                                                                                                                                                                                      |
| Provide dimensions / size / tolerances / performance specifications of the item                              | See attached drawing. An exemplary size would be 820x250x130 mm (32x10x5 in), among many other similar dimensions. Standard fin thickness is 0.1 - 0.15mm. Standard pipe diameter is 8-14 mm. It is possible to used US standard dimensions and components instead of the European standards in the drawing. |
| List required materials needed to make the product, including materials of product components, if applicable | Copper pipes, copper fittings, brass connectors, aluminium fins                                                                                                                                                                                                                                              |
| Are there applicable certification requirements?                                                             |                                                                                                                                                                                                                                                                                                              |
| Yes                                                                                                          |                                                                                                                                                                                                                                                                                                              |
| No                                                                                                           | х                                                                                                                                                                                                                                                                                                            |
| Please explain:                                                                                              |                                                                                                                                                                                                                                                                                                              |
| Are there any applicable regulations that apply to the production of this item?                              |                                                                                                                                                                                                                                                                                                              |
| Yes                                                                                                          |                                                                                                                                                                                                                                                                                                              |
| No                                                                                                           | Х                                                                                                                                                                                                                                                                                                            |
| Please explain:                                                                                              |                                                                                                                                                                                                                                                                                                              |
| Are there any other standards / requirements?                                                                | 1                                                                                                                                                                                                                                                                                                            |
| Yes<br>No                                                                                                    | ,                                                                                                                                                                                                                                                                                                            |
| Please explain:                                                                                              | X                                                                                                                                                                                                                                                                                                            |
| Additional Comments:                                                                                         |                                                                                                                                                                                                                                                                                                              |
| Additional technical comments:                                                                               | The heat exchangers should work at 145 psi (10 bar) operating pressure / 189 psi (13 bar) test pressure.                                                                                                                                                                                                     |
| Volume and Pricing:                                                                                          | IP. COORTS / 200 por (20 doir) reac pressure.                                                                                                                                                                                                                                                                |
| Estimated Potential Business Volume (i.e. #units per day, month, year):                                      | Currently about 1500 units per year in 16 different sizes/versions.                                                                                                                                                                                                                                          |
| Estimated Target Price/Unit Cost Information:                                                                | Smallest heat exchangers: \$40/unit; Largest heat exchangers: \$300/unit.  Current price for the heat exchanger in the drawing: \$145                                                                                                                                                                        |
| Delivery Requirements:                                                                                       |                                                                                                                                                                                                                                                                                                              |
| When is it needed by? (Immediate, 30 days, 6 months, etc.)                                                   | Immediate                                                                                                                                                                                                                                                                                                    |
| Describe packaging requirements (i.e. individually/group packaging, etc.)                                    | Open for discussion                                                                                                                                                                                                                                                                                          |
| Where will this item be shipped?                                                                             | Anderson, South Carolina                                                                                                                                                                                                                                                                                     |
| Additional Comments:                                                                                         |                                                                                                                                                                                                                                                                                                              |
| Is there other information you would like to include?                                                        |                                                                                                                                                                                                                                                                                                              |
|                                                                                                              | 1                                                                                                                                                                                                                                                                                                            |

Allg.Ansicht1

1:2

Y - SAP 9001522 Füllen

Z - SAP 9001523 Blind

Prüfadapter

348 1704040 904044 1.2 Auftr-Nr. STL-Nr. Wärmetauscher CuAl BG 2 2Lt 6RR UL 6WW 130x250, NPT 3/4" IG Venkon XL 2022

DetailZ

1:1