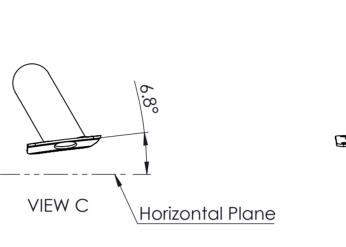

VIEW A

ISOMETRIC VIEW

DETAIL C SCALE 1 : 1

| Grille Guard Tube for Light Bar |                 |  |  |  |  |
|---------------------------------|-----------------|--|--|--|--|
| 06-381                          | Left side part  |  |  |  |  |
| 06-382                          | Right side part |  |  |  |  |