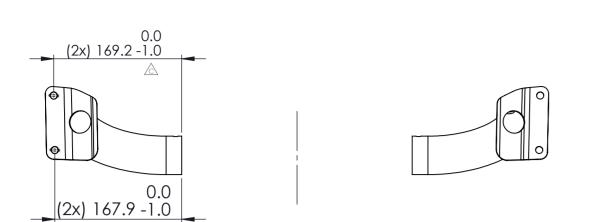

| ITEM OPPORTUNIT                                                                                              | TY SYNOPSIS                                                                                                                                                                                                                                                                                                                                                                                                                                                                                                                 |
|--------------------------------------------------------------------------------------------------------------|-----------------------------------------------------------------------------------------------------------------------------------------------------------------------------------------------------------------------------------------------------------------------------------------------------------------------------------------------------------------------------------------------------------------------------------------------------------------------------------------------------------------------------|
| Scouting Number:                                                                                             | 2024-064                                                                                                                                                                                                                                                                                                                                                                                                                                                                                                                    |
| Name of the item to be scouted:                                                                              | Grill Guard Tube                                                                                                                                                                                                                                                                                                                                                                                                                                                                                                            |
| State item to be used in:                                                                                    | Wisconsin                                                                                                                                                                                                                                                                                                                                                                                                                                                                                                                   |
|                                                                                                              |                                                                                                                                                                                                                                                                                                                                                                                                                                                                                                                             |
| Describe the Item:                                                                                           |                                                                                                                                                                                                                                                                                                                                                                                                                                                                                                                             |
| Please describe the item application/the end use of the item.                                                | Grill guard tube for light bar. Mounted to the bumper of a Jeep Wrangler or Gladiator. The grille guard is really more for looks than structure. The mounting hardware will not allow a lot of force to be placed on the tube. TYRI currently provides this to MOPAR using a 2" diameter tube, TYRI is going to introduce a custom version with a 2 ½" diameter tube. Parts should be zinc plated and then powder coated with black paint. TYRI Americas will do the final assembly of the grille guard tubes to the light. |
| Supplier Information:                                                                                        |                                                                                                                                                                                                                                                                                                                                                                                                                                                                                                                             |
| Type of Supplier Being Sought (select from the list below):                                                  |                                                                                                                                                                                                                                                                                                                                                                                                                                                                                                                             |
| Manufacturer                                                                                                 | Х                                                                                                                                                                                                                                                                                                                                                                                                                                                                                                                           |
| Contract Manufacturer                                                                                        |                                                                                                                                                                                                                                                                                                                                                                                                                                                                                                                             |
| Distributor                                                                                                  |                                                                                                                                                                                                                                                                                                                                                                                                                                                                                                                             |
| Other (Please Specify)                                                                                       |                                                                                                                                                                                                                                                                                                                                                                                                                                                                                                                             |
| Reason for Scouting Submission (select from the list below)                                                  |                                                                                                                                                                                                                                                                                                                                                                                                                                                                                                                             |
| 2nd Supplier                                                                                                 |                                                                                                                                                                                                                                                                                                                                                                                                                                                                                                                             |
| Price                                                                                                        |                                                                                                                                                                                                                                                                                                                                                                                                                                                                                                                             |
| Re-Shore                                                                                                     |                                                                                                                                                                                                                                                                                                                                                                                                                                                                                                                             |
| Past supplier no longer available                                                                            |                                                                                                                                                                                                                                                                                                                                                                                                                                                                                                                             |
| New Product Startup                                                                                          | х                                                                                                                                                                                                                                                                                                                                                                                                                                                                                                                           |
| BABA                                                                                                         | X                                                                                                                                                                                                                                                                                                                                                                                                                                                                                                                           |
| Other (Please Specify)                                                                                       |                                                                                                                                                                                                                                                                                                                                                                                                                                                                                                                             |
|                                                                                                              |                                                                                                                                                                                                                                                                                                                                                                                                                                                                                                                             |
| Summary of Technical Specifications and Performance Requirements:                                            |                                                                                                                                                                                                                                                                                                                                                                                                                                                                                                                             |
| Describe the manufacturing processes (elaborate to provide as much detail as possible)                       | The attached drawing is just for reference. The difference would be that we use a 2 ½ inch tube instead of 2 inch, the height is taller, and the plating/painting specs would be different. The suppler would need to bend the tube, add the holes/slots in the tube, provide the bent plate "feet", weld the feet to the tubes, and then zinc plate and paint the weldment.                                                                                                                                                |
| Provide dimensions / size / tolerances / performance specifications of the item                              | 2 1/2 inch tube. See specification for other dimensions. Mounting plate would be welded to the tube by MIG welding, with a 1/8' weld bead, welded all around.                                                                                                                                                                                                                                                                                                                                                               |
| List required materials needed to make the product, including materials of product components, if applicable | See Specification for coating.                                                                                                                                                                                                                                                                                                                                                                                                                                                                                              |
| Are there applicable certification requirements?                                                             |                                                                                                                                                                                                                                                                                                                                                                                                                                                                                                                             |
| Yes                                                                                                          |                                                                                                                                                                                                                                                                                                                                                                                                                                                                                                                             |
| No                                                                                                           | Х                                                                                                                                                                                                                                                                                                                                                                                                                                                                                                                           |
| Please explain:                                                                                              |                                                                                                                                                                                                                                                                                                                                                                                                                                                                                                                             |
| Are there any applicable regulations that apply to the production of this item?                              |                                                                                                                                                                                                                                                                                                                                                                                                                                                                                                                             |
| Yes                                                                                                          |                                                                                                                                                                                                                                                                                                                                                                                                                                                                                                                             |
| No                                                                                                           | x                                                                                                                                                                                                                                                                                                                                                                                                                                                                                                                           |
| Please explain:                                                                                              |                                                                                                                                                                                                                                                                                                                                                                                                                                                                                                                             |
| Are there any other standards / requirements?                                                                |                                                                                                                                                                                                                                                                                                                                                                                                                                                                                                                             |
| Yes                                                                                                          |                                                                                                                                                                                                                                                                                                                                                                                                                                                                                                                             |
| No                                                                                                           | х                                                                                                                                                                                                                                                                                                                                                                                                                                                                                                                           |
| Please explain:                                                                                              |                                                                                                                                                                                                                                                                                                                                                                                                                                                                                                                             |
| Additional Comments:                                                                                         |                                                                                                                                                                                                                                                                                                                                                                                                                                                                                                                             |
| Additional confinents.                                                                                       |                                                                                                                                                                                                                                                                                                                                                                                                                                                                                                                             |

| MOPAR. This is made by bending the entire tube section, welding on the mounting plates and then cutting out the middle section of the tube. This makes for easier fixturing to weld the mounting plates and keep them consistent. If a supplier has a different way of doing this we are open to it. We are looking for something like this only with a 2 ½" diameter tube.  Volume and Pricing:  This is a start-up. Price and quantities are yet to be determined. Our hope would be that one set (a left hand and a hand weldment) could be purchased for \$40-\$45. This will be a production part with estimated volume of 500 – 2000 per year.  This is a start-up. Price and quantities are yet to be determined. Our hope would be that one set (a left hand and a hand weldment) could be purchased for \$40-\$45. This will be a production part with estimated volume of 500 – 2000 per year.  This is a start-up. Price and quantities are yet to be determined. Our hope would be that one set (a left hand and a hand weldment) could be purchased for \$40-\$45. This will be a production part with estimated volume of 500 – 2000 per year.  Delivery Requirements:  When is it needed by? (Immediate, 30 days, 6 months, etc.)  As soon as possible.  The parts should be packed in bulk such that they will not be damaged.  TYRI Americas in Stevens Point Wisconsin |                                                                           |                                                                                                                                                                                                                                                                                                                                                                                                                                                                                                                                                                                                                                                                                                                                                                 |  |  |  |  |  |
|------------------------------------------------------------------------------------------------------------------------------------------------------------------------------------------------------------------------------------------------------------------------------------------------------------------------------------------------------------------------------------------------------------------------------------------------------------------------------------------------------------------------------------------------------------------------------------------------------------------------------------------------------------------------------------------------------------------------------------------------------------------------------------------------------------------------------------------------------------------------------------------------------------------------------------------------------------------------------------------------------------------------------------------------------------------------------------------------------------------------------------------------------------------------------------------------------------------------------------------------------------------------------------------------------------------------------------------------------------------------------------------|---------------------------------------------------------------------------|-----------------------------------------------------------------------------------------------------------------------------------------------------------------------------------------------------------------------------------------------------------------------------------------------------------------------------------------------------------------------------------------------------------------------------------------------------------------------------------------------------------------------------------------------------------------------------------------------------------------------------------------------------------------------------------------------------------------------------------------------------------------|--|--|--|--|--|
| This is a start-up. Price and quantities are yet to be determined. Our hope would be that one set (a left hand and a hand weldment) could be purchased for \$40-\$45. This will be a production part with estimated volume of 500 – 2000 per year.  This is a start-up. Price and quantities are yet to be determined. Our hope would be that one set (a left hand and a hand weldment) could be purchased for \$40-\$45. This will be a production part with estimated volume of \$500 – 2000 per year.  Estimated Target Price/Unit Cost Information:  Delivery Requirements:  When is it needed by? (Immediate, 30 days, 6 months, etc.)  As soon as possible.  The parts should be packed in bulk such that they will not be damaged.  TYRI Americas in Stevens Point Wisconsin                                                                                                                                                                                                                                                                                                                                                                                                                                                                                                                                                                                                      | Additional technical comments:                                            | version sold to MOPAR. If you look up 82216457AB (current MOPAF part number) on the internet you will find information/images on the 2-inch diameter tube version. * See the attached for the final assembled light. TYRI provides the light, need to find a supplier for the bend tube with the welded on plate. The attached 06-381 drawing shows the 2 inch diameter tubes that we currently use for MOPAR. This is made by bending the entire tube section, welding on the mounting plates and then cutting out the middle section of the tube. This makes for easier fixturing to weld the mounting plates and keep them consistent. If a supplier has a different way of doing this we are open to it. We are looking for something like this only with a |  |  |  |  |  |
| would be that one set (a left hand and a hand weldment) could be purchased for \$40-\$45. This will be a production part with estimated volume of 500 – 2000 per year.  This is a start-up. Price and quantities are yet to be determined. Our hope would be that one set (a left hand and a hand weldment) could be purchased for \$40-\$45. This will be a production part with estimated volume of 500 – 2000 per year.  Delivery Requirements:  When is it needed by? (Immediate, 30 days, 6 months, etc.)  Describe packaging requirements (i.e. individually/group packaging, etc.)  The parts should be packed in bulk such that they will not be damaged.  TYRI Americas in Stevens Point Wisconsin                                                                                                                                                                                                                                                                                                                                                                                                                                                                                                                                                                                                                                                                              | Volume and Pricing:                                                       |                                                                                                                                                                                                                                                                                                                                                                                                                                                                                                                                                                                                                                                                                                                                                                 |  |  |  |  |  |
| This is a start-up. Price and quantities are yet to be determined. Our hope would be that one set (a left hand and a hand weldment) could be purchased for \$40-\$45. This will be a production part with estimated volume of 500 – 2000 per year.  Delivery Requirements:  When is it needed by? (Immediate, 30 days, 6 months, etc.)  Describe packaging requirements (i.e. individually/group packaging, etc.)  The parts should be packed in bulk such that they will not be damaged.  TYRI Americas in Stevens Point Wisconsin                                                                                                                                                                                                                                                                                                                                                                                                                                                                                                                                                                                                                                                                                                                                                                                                                                                      | Estimated Potential Business Volume (i.e. #units per day, month, year):   | would be that one set (a left hand and a hand weldment) could be purchased for \$40-\$45. This will be a production part with estimated                                                                                                                                                                                                                                                                                                                                                                                                                                                                                                                                                                                                                         |  |  |  |  |  |
| Delivery Requirements:  When is it needed by? (Immediate, 30 days, 6 months, etc.)  Describe packaging requirements (i.e. individually/group packaging, etc.)  Where will this item be shipped?  Tyril Americas in Stevens Point Wisconsin                                                                                                                                                                                                                                                                                                                                                                                                                                                                                                                                                                                                                                                                                                                                                                                                                                                                                                                                                                                                                                                                                                                                               | Estimated Target Price / Unit Cost Information                            | This is a start-up. Price and quantities are yet to be determined. Our hope would be that one set (a left hand and a hand weldment) could be purchased for \$40-\$45. This will be a production part with estimated                                                                                                                                                                                                                                                                                                                                                                                                                                                                                                                                             |  |  |  |  |  |
| Describe packaging requirements (i.e. individually/group packaging, etc.)  The parts should be packed in bulk such that they will not be damaged.  TYRI Americas in Stevens Point Wisconsin                                                                                                                                                                                                                                                                                                                                                                                                                                                                                                                                                                                                                                                                                                                                                                                                                                                                                                                                                                                                                                                                                                                                                                                              | Delivery Requirements:                                                    | volume of 300 – 2000 per year.                                                                                                                                                                                                                                                                                                                                                                                                                                                                                                                                                                                                                                                                                                                                  |  |  |  |  |  |
| Describe packaging requirements (i.e. individually/group packaging, etc.)  The parts should be packed in bulk such that they will not be damaged.  TYRI Americas in Stevens Point Wisconsin                                                                                                                                                                                                                                                                                                                                                                                                                                                                                                                                                                                                                                                                                                                                                                                                                                                                                                                                                                                                                                                                                                                                                                                              |                                                                           | As soon as nossible                                                                                                                                                                                                                                                                                                                                                                                                                                                                                                                                                                                                                                                                                                                                             |  |  |  |  |  |
| Where will this item be shipped?  TYRI Americas in Stevens Point Wisconsin                                                                                                                                                                                                                                                                                                                                                                                                                                                                                                                                                                                                                                                                                                                                                                                                                                                                                                                                                                                                                                                                                                                                                                                                                                                                                                               | venerio is it necuca by: (inimediate, 30 days, 0 months, etc.)            | 7 to 30011 to possible.                                                                                                                                                                                                                                                                                                                                                                                                                                                                                                                                                                                                                                                                                                                                         |  |  |  |  |  |
|                                                                                                                                                                                                                                                                                                                                                                                                                                                                                                                                                                                                                                                                                                                                                                                                                                                                                                                                                                                                                                                                                                                                                                                                                                                                                                                                                                                          | Describe packaging requirements (i.e. individually/group packaging, etc.) | The parts should be packed in bulk such that they will not be damaged.                                                                                                                                                                                                                                                                                                                                                                                                                                                                                                                                                                                                                                                                                          |  |  |  |  |  |
| Additional Comments:                                                                                                                                                                                                                                                                                                                                                                                                                                                                                                                                                                                                                                                                                                                                                                                                                                                                                                                                                                                                                                                                                                                                                                                                                                                                                                                                                                     | Where will this item be shipped?                                          | TYRI Americas in Stevens Point Wisconsin                                                                                                                                                                                                                                                                                                                                                                                                                                                                                                                                                                                                                                                                                                                        |  |  |  |  |  |
|                                                                                                                                                                                                                                                                                                                                                                                                                                                                                                                                                                                                                                                                                                                                                                                                                                                                                                                                                                                                                                                                                                                                                                                                                                                                                                                                                                                          | Additional Comments:                                                      |                                                                                                                                                                                                                                                                                                                                                                                                                                                                                                                                                                                                                                                                                                                                                                 |  |  |  |  |  |
| Is there other information you would like to include?                                                                                                                                                                                                                                                                                                                                                                                                                                                                                                                                                                                                                                                                                                                                                                                                                                                                                                                                                                                                                                                                                                                                                                                                                                                                                                                                    | Is there other information you would like to include?                     |                                                                                                                                                                                                                                                                                                                                                                                                                                                                                                                                                                                                                                                                                                                                                                 |  |  |  |  |  |

VIEW A

ISOMETRIC VIEW

DETAIL C SCALE 1 : 1

| Grille Guard Tube for Light Bar |                 |  |  |  |  |
|---------------------------------|-----------------|--|--|--|--|
| 06-381                          | Left side part  |  |  |  |  |
| 06-382                          | Right side part |  |  |  |  |