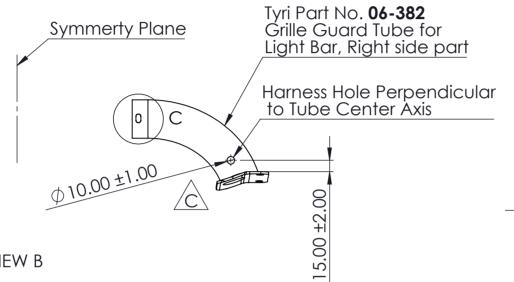

VIEW A

ISOMETRIC VIEW

DETAIL C SCALE 1 : 1

| Grille Guard Tube for Light Bar |                 |  |  |  |  |
|---------------------------------|-----------------|--|--|--|--|
| 06-381                          | Left side part  |  |  |  |  |
| 06-382                          | Right side part |  |  |  |  |

MANUFACTURED USING FCA PART NUMBER 82215351

DIMENSIONS FOR PROCESS CONTROL SHOWN IN BOX

TOLERANCES UNLESS OTHERWISE STATED: \( \sigma \) 2.0 \( A \) B \( C \)

NO BURRS. NO SHARP EDGES

MACHINE BEFORE SURFACE TREATMENT

SURFACE FINISH SPECIFICATIONS:
BLACK POWDER COAT OVER CLEAR ZINC

1. SURFACE TREATMENT - ZINC PHOSPHATE CHEMICAL PER PS-508.

2. ZINC PLATING - PS.50036 C8 PLAIN.

3. SURFACE FINISH - POWDER COAT AW038RXF JET BLACK. MS-PE-16-2 AND PAINT CONTINUOUS PERFORMANCE PF-7501.