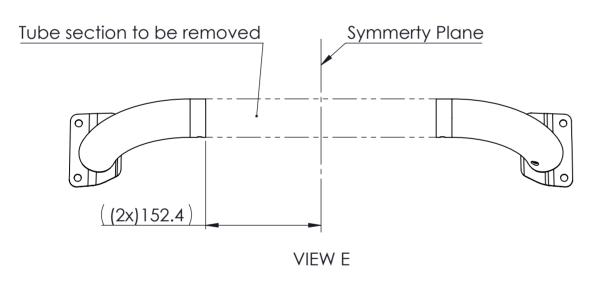

| MOPAR. This is made by bending the entire tube section, welding on the mounting plates and then cutting out the middle section of the tube. This makes for easier fixturing to weld the mounting plates and keep them consistent. If a supplier has a different way of doing this we are open to it. We are looking for something like this only with a 2 ½" diameter tube.  Volume and Pricing:  This is a start-up. Price and quantities are yet to be determined. Our hope would be that one set (a left hand and a hand weldment) could be purchased for \$40-\$45. This will be a production part with estimated volume of 500 – 2000 per year.  This is a start-up. Price and quantities are yet to be determined. Our hope would be that one set (a left hand and a hand weldment) could be purchased for \$40-\$45. This will be a production part with estimated volume of 500 – 2000 per year.  This is a start-up. Price and quantities are yet to be determined. Our hope would be that one set (a left hand and a hand weldment) could be purchased for \$40-\$45. This will be a production part with estimated volume of 500 – 2000 per year.  Delivery Requirements:  When is it needed by? (Immediate, 30 days, 6 months, etc.)  As soon as possible.  The parts should be packed in bulk such that they will not be damaged.  TYRI Americas in Stevens Point Wisconsin |                                                                           |                                                                                                                                                                                                                                                                                                                                                                                                                                                                                                                                                                                                                                                                                                                                                                 |  |  |  |  |  |
|------------------------------------------------------------------------------------------------------------------------------------------------------------------------------------------------------------------------------------------------------------------------------------------------------------------------------------------------------------------------------------------------------------------------------------------------------------------------------------------------------------------------------------------------------------------------------------------------------------------------------------------------------------------------------------------------------------------------------------------------------------------------------------------------------------------------------------------------------------------------------------------------------------------------------------------------------------------------------------------------------------------------------------------------------------------------------------------------------------------------------------------------------------------------------------------------------------------------------------------------------------------------------------------------------------------------------------------------------------------------------------------|---------------------------------------------------------------------------|-----------------------------------------------------------------------------------------------------------------------------------------------------------------------------------------------------------------------------------------------------------------------------------------------------------------------------------------------------------------------------------------------------------------------------------------------------------------------------------------------------------------------------------------------------------------------------------------------------------------------------------------------------------------------------------------------------------------------------------------------------------------|--|--|--|--|--|
| This is a start-up. Price and quantities are yet to be determined. Our hope would be that one set (a left hand and a hand weldment) could be purchased for \$40-\$45. This will be a production part with estimated volume of 500 – 2000 per year.  This is a start-up. Price and quantities are yet to be determined. Our hope would be that one set (a left hand and a hand weldment) could be purchased for \$40-\$45. This will be a production part with estimated volume of \$500 – 2000 per year.  Estimated Target Price/Unit Cost Information:  Delivery Requirements:  When is it needed by? (Immediate, 30 days, 6 months, etc.)  As soon as possible.  The parts should be packed in bulk such that they will not be damaged.  TYRI Americas in Stevens Point Wisconsin                                                                                                                                                                                                                                                                                                                                                                                                                                                                                                                                                                                                      | Additional technical comments:                                            | version sold to MOPAR. If you look up 82216457AB (current MOPAF part number) on the internet you will find information/images on the 2-inch diameter tube version. * See the attached for the final assembled light. TYRI provides the light, need to find a supplier for the bend tube with the welded on plate. The attached 06-381 drawing shows the 2 inch diameter tubes that we currently use for MOPAR. This is made by bending the entire tube section, welding on the mounting plates and then cutting out the middle section of the tube. This makes for easier fixturing to weld the mounting plates and keep them consistent. If a supplier has a different way of doing this we are open to it. We are looking for something like this only with a |  |  |  |  |  |
| would be that one set (a left hand and a hand weldment) could be purchased for \$40-\$45. This will be a production part with estimated volume of 500 – 2000 per year.  This is a start-up. Price and quantities are yet to be determined. Our hope would be that one set (a left hand and a hand weldment) could be purchased for \$40-\$45. This will be a production part with estimated volume of 500 – 2000 per year.  Delivery Requirements:  When is it needed by? (Immediate, 30 days, 6 months, etc.)  Describe packaging requirements (i.e. individually/group packaging, etc.)  The parts should be packed in bulk such that they will not be damaged.  TYRI Americas in Stevens Point Wisconsin                                                                                                                                                                                                                                                                                                                                                                                                                                                                                                                                                                                                                                                                              | Volume and Pricing:                                                       |                                                                                                                                                                                                                                                                                                                                                                                                                                                                                                                                                                                                                                                                                                                                                                 |  |  |  |  |  |
| This is a start-up. Price and quantities are yet to be determined. Our hope would be that one set (a left hand and a hand weldment) could be purchased for \$40-\$45. This will be a production part with estimated volume of 500 – 2000 per year.  Delivery Requirements:  When is it needed by? (Immediate, 30 days, 6 months, etc.)  Describe packaging requirements (i.e. individually/group packaging, etc.)  The parts should be packed in bulk such that they will not be damaged.  TYRI Americas in Stevens Point Wisconsin                                                                                                                                                                                                                                                                                                                                                                                                                                                                                                                                                                                                                                                                                                                                                                                                                                                      | Estimated Potential Business Volume (i.e. #units per day, month, year):   | would be that one set (a left hand and a hand weldment) could be purchased for \$40-\$45. This will be a production part with estimated                                                                                                                                                                                                                                                                                                                                                                                                                                                                                                                                                                                                                         |  |  |  |  |  |
| Delivery Requirements:  When is it needed by? (Immediate, 30 days, 6 months, etc.)  Describe packaging requirements (i.e. individually/group packaging, etc.)  Where will this item be shipped?  Tyril Americas in Stevens Point Wisconsin                                                                                                                                                                                                                                                                                                                                                                                                                                                                                                                                                                                                                                                                                                                                                                                                                                                                                                                                                                                                                                                                                                                                               | Estimated Target Price / Unit Cost Information                            | This is a start-up. Price and quantities are yet to be determined. Our hope would be that one set (a left hand and a hand weldment) could be purchased for \$40-\$45. This will be a production part with estimated                                                                                                                                                                                                                                                                                                                                                                                                                                                                                                                                             |  |  |  |  |  |
| Describe packaging requirements (i.e. individually/group packaging, etc.)  The parts should be packed in bulk such that they will not be damaged.  TYRI Americas in Stevens Point Wisconsin                                                                                                                                                                                                                                                                                                                                                                                                                                                                                                                                                                                                                                                                                                                                                                                                                                                                                                                                                                                                                                                                                                                                                                                              | Delivery Requirements:                                                    | volume of 300 – 2000 per year.                                                                                                                                                                                                                                                                                                                                                                                                                                                                                                                                                                                                                                                                                                                                  |  |  |  |  |  |
| Describe packaging requirements (i.e. individually/group packaging, etc.)  The parts should be packed in bulk such that they will not be damaged.  TYRI Americas in Stevens Point Wisconsin                                                                                                                                                                                                                                                                                                                                                                                                                                                                                                                                                                                                                                                                                                                                                                                                                                                                                                                                                                                                                                                                                                                                                                                              |                                                                           | As soon as nossible                                                                                                                                                                                                                                                                                                                                                                                                                                                                                                                                                                                                                                                                                                                                             |  |  |  |  |  |
| Where will this item be shipped?  TYRI Americas in Stevens Point Wisconsin                                                                                                                                                                                                                                                                                                                                                                                                                                                                                                                                                                                                                                                                                                                                                                                                                                                                                                                                                                                                                                                                                                                                                                                                                                                                                                               | venerio is it necuca by: (inimediate, 30 days, 0 months, etc.)            | 7 to 30011 to possible.                                                                                                                                                                                                                                                                                                                                                                                                                                                                                                                                                                                                                                                                                                                                         |  |  |  |  |  |
|                                                                                                                                                                                                                                                                                                                                                                                                                                                                                                                                                                                                                                                                                                                                                                                                                                                                                                                                                                                                                                                                                                                                                                                                                                                                                                                                                                                          | Describe packaging requirements (i.e. individually/group packaging, etc.) | The parts should be packed in bulk such that they will not be damaged.                                                                                                                                                                                                                                                                                                                                                                                                                                                                                                                                                                                                                                                                                          |  |  |  |  |  |
| Additional Comments:                                                                                                                                                                                                                                                                                                                                                                                                                                                                                                                                                                                                                                                                                                                                                                                                                                                                                                                                                                                                                                                                                                                                                                                                                                                                                                                                                                     | Where will this item be shipped?                                          | TYRI Americas in Stevens Point Wisconsin                                                                                                                                                                                                                                                                                                                                                                                                                                                                                                                                                                                                                                                                                                                        |  |  |  |  |  |
|                                                                                                                                                                                                                                                                                                                                                                                                                                                                                                                                                                                                                                                                                                                                                                                                                                                                                                                                                                                                                                                                                                                                                                                                                                                                                                                                                                                          | Additional Comments:                                                      |                                                                                                                                                                                                                                                                                                                                                                                                                                                                                                                                                                                                                                                                                                                                                                 |  |  |  |  |  |
| Is there other information you would like to include?                                                                                                                                                                                                                                                                                                                                                                                                                                                                                                                                                                                                                                                                                                                                                                                                                                                                                                                                                                                                                                                                                                                                                                                                                                                                                                                                    | Is there other information you would like to include?                     |                                                                                                                                                                                                                                                                                                                                                                                                                                                                                                                                                                                                                                                                                                                                                                 |  |  |  |  |  |