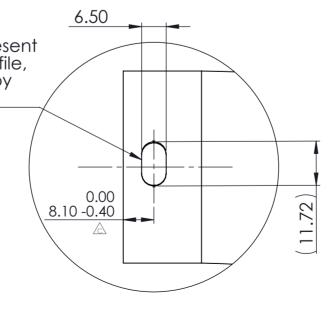

| ITEM OPPORTUNIT                                                                                              | TY SYNOPSIS                                                                                                                                                                                                                                                                                                                                                                                                                                                                                                                 |
|--------------------------------------------------------------------------------------------------------------|-----------------------------------------------------------------------------------------------------------------------------------------------------------------------------------------------------------------------------------------------------------------------------------------------------------------------------------------------------------------------------------------------------------------------------------------------------------------------------------------------------------------------------|
| Scouting Number:                                                                                             | 2024-064                                                                                                                                                                                                                                                                                                                                                                                                                                                                                                                    |
| Name of the item to be scouted:                                                                              | Grill Guard Tube                                                                                                                                                                                                                                                                                                                                                                                                                                                                                                            |
| State item to be used in:                                                                                    | Wisconsin                                                                                                                                                                                                                                                                                                                                                                                                                                                                                                                   |
|                                                                                                              |                                                                                                                                                                                                                                                                                                                                                                                                                                                                                                                             |
| Describe the Item:                                                                                           |                                                                                                                                                                                                                                                                                                                                                                                                                                                                                                                             |
| Please describe the item application/the end use of the item.                                                | Grill guard tube for light bar. Mounted to the bumper of a Jeep Wrangler or Gladiator. The grille guard is really more for looks than structure. The mounting hardware will not allow a lot of force to be placed on the tube. TYRI currently provides this to MOPAR using a 2" diameter tube, TYRI is going to introduce a custom version with a 2 ½" diameter tube. Parts should be zinc plated and then powder coated with black paint. TYRI Americas will do the final assembly of the grille guard tubes to the light. |
| Supplier Information:                                                                                        |                                                                                                                                                                                                                                                                                                                                                                                                                                                                                                                             |
| Type of Supplier Being Sought (select from the list below):                                                  |                                                                                                                                                                                                                                                                                                                                                                                                                                                                                                                             |
| Manufacturer                                                                                                 | Х                                                                                                                                                                                                                                                                                                                                                                                                                                                                                                                           |
| Contract Manufacturer                                                                                        |                                                                                                                                                                                                                                                                                                                                                                                                                                                                                                                             |
| Distributor                                                                                                  |                                                                                                                                                                                                                                                                                                                                                                                                                                                                                                                             |
| Other (Please Specify)                                                                                       |                                                                                                                                                                                                                                                                                                                                                                                                                                                                                                                             |
| Reason for Scouting Submission (select from the list below)                                                  |                                                                                                                                                                                                                                                                                                                                                                                                                                                                                                                             |
| 2nd Supplier                                                                                                 |                                                                                                                                                                                                                                                                                                                                                                                                                                                                                                                             |
| Price                                                                                                        |                                                                                                                                                                                                                                                                                                                                                                                                                                                                                                                             |
| Re-Shore                                                                                                     |                                                                                                                                                                                                                                                                                                                                                                                                                                                                                                                             |
| Past supplier no longer available                                                                            |                                                                                                                                                                                                                                                                                                                                                                                                                                                                                                                             |
| New Product Startup                                                                                          | х                                                                                                                                                                                                                                                                                                                                                                                                                                                                                                                           |
| BABA                                                                                                         | X                                                                                                                                                                                                                                                                                                                                                                                                                                                                                                                           |
| Other (Please Specify)                                                                                       |                                                                                                                                                                                                                                                                                                                                                                                                                                                                                                                             |
|                                                                                                              |                                                                                                                                                                                                                                                                                                                                                                                                                                                                                                                             |
| Summary of Technical Specifications and Performance Requirements:                                            |                                                                                                                                                                                                                                                                                                                                                                                                                                                                                                                             |
| Describe the manufacturing processes (elaborate to provide as much detail as possible)                       | The attached drawing is just for reference. The difference would be that we use a 2 ½ inch tube instead of 2 inch, the height is taller, and the plating/painting specs would be different. The suppler would need to bend the tube, add the holes/slots in the tube, provide the bent plate "feet", weld the feet to the tubes, and then zinc plate and paint the weldment.                                                                                                                                                |
| Provide dimensions / size / tolerances / performance specifications of the item                              | 2 1/2 inch tube. See specification for other dimensions. Mounting plate would be welded to the tube by MIG welding, with a 1/8' weld bead, welded all around.                                                                                                                                                                                                                                                                                                                                                               |
| List required materials needed to make the product, including materials of product components, if applicable | See Specification for coating.                                                                                                                                                                                                                                                                                                                                                                                                                                                                                              |
| Are there applicable certification requirements?                                                             |                                                                                                                                                                                                                                                                                                                                                                                                                                                                                                                             |
| Yes                                                                                                          |                                                                                                                                                                                                                                                                                                                                                                                                                                                                                                                             |
| No                                                                                                           | Х                                                                                                                                                                                                                                                                                                                                                                                                                                                                                                                           |
| Please explain:                                                                                              |                                                                                                                                                                                                                                                                                                                                                                                                                                                                                                                             |
| Are there any applicable regulations that apply to the production of this item?                              |                                                                                                                                                                                                                                                                                                                                                                                                                                                                                                                             |
| Yes                                                                                                          |                                                                                                                                                                                                                                                                                                                                                                                                                                                                                                                             |
| No                                                                                                           | x                                                                                                                                                                                                                                                                                                                                                                                                                                                                                                                           |
| Please explain:                                                                                              |                                                                                                                                                                                                                                                                                                                                                                                                                                                                                                                             |
| Are there any other standards / requirements?                                                                |                                                                                                                                                                                                                                                                                                                                                                                                                                                                                                                             |
| Yes                                                                                                          |                                                                                                                                                                                                                                                                                                                                                                                                                                                                                                                             |
| No                                                                                                           | х                                                                                                                                                                                                                                                                                                                                                                                                                                                                                                                           |
| Please explain:                                                                                              |                                                                                                                                                                                                                                                                                                                                                                                                                                                                                                                             |
| Additional Comments:                                                                                         |                                                                                                                                                                                                                                                                                                                                                                                                                                                                                                                             |
| Additional confinents.                                                                                       |                                                                                                                                                                                                                                                                                                                                                                                                                                                                                                                             |

| MOPAR. This is made by bending the entire tube section, welding on the mounting plates and then cutting out the middle section of the tube. This makes for easier fixturing to weld the mounting plates and keep them consistent. If a supplier has a different way of doing this we are open to it. We are looking for something like this only with a 2 ½" diameter tube.  Volume and Pricing:  This is a start-up. Price and quantities are yet to be determined. Our hope would be that one set (a left hand and a hand weldment) could be purchased for \$40-\$45. This will be a production part with estimated volume of 500 – 2000 per year.  This is a start-up. Price and quantities are yet to be determined. Our hope would be that one set (a left hand and a hand weldment) could be purchased for \$40-\$45. This will be a production part with estimated volume of 500 – 2000 per year.  This is a start-up. Price and quantities are yet to be determined. Our hope would be that one set (a left hand and a hand weldment) could be purchased for \$40-\$45. This will be a production part with estimated volume of 500 – 2000 per year.  Delivery Requirements:  When is it needed by? (Immediate, 30 days, 6 months, etc.)  As soon as possible.  The parts should be packed in bulk such that they will not be damaged.  TYRI Americas in Stevens Point Wisconsin |                                                                           |                                                                                                                                                                                                                                                                                                                                                                                                                                                                                                                                                                                                                                                                                                                                                                 |  |  |  |  |  |
|------------------------------------------------------------------------------------------------------------------------------------------------------------------------------------------------------------------------------------------------------------------------------------------------------------------------------------------------------------------------------------------------------------------------------------------------------------------------------------------------------------------------------------------------------------------------------------------------------------------------------------------------------------------------------------------------------------------------------------------------------------------------------------------------------------------------------------------------------------------------------------------------------------------------------------------------------------------------------------------------------------------------------------------------------------------------------------------------------------------------------------------------------------------------------------------------------------------------------------------------------------------------------------------------------------------------------------------------------------------------------------------|---------------------------------------------------------------------------|-----------------------------------------------------------------------------------------------------------------------------------------------------------------------------------------------------------------------------------------------------------------------------------------------------------------------------------------------------------------------------------------------------------------------------------------------------------------------------------------------------------------------------------------------------------------------------------------------------------------------------------------------------------------------------------------------------------------------------------------------------------------|--|--|--|--|--|
| This is a start-up. Price and quantities are yet to be determined. Our hope would be that one set (a left hand and a hand weldment) could be purchased for \$40-\$45. This will be a production part with estimated volume of 500 – 2000 per year.  This is a start-up. Price and quantities are yet to be determined. Our hope would be that one set (a left hand and a hand weldment) could be purchased for \$40-\$45. This will be a production part with estimated volume of \$500 – 2000 per year.  Estimated Target Price/Unit Cost Information:  Delivery Requirements:  When is it needed by? (Immediate, 30 days, 6 months, etc.)  As soon as possible.  The parts should be packed in bulk such that they will not be damaged.  TYRI Americas in Stevens Point Wisconsin                                                                                                                                                                                                                                                                                                                                                                                                                                                                                                                                                                                                      | Additional technical comments:                                            | version sold to MOPAR. If you look up 82216457AB (current MOPAF part number) on the internet you will find information/images on the 2-inch diameter tube version. * See the attached for the final assembled light. TYRI provides the light, need to find a supplier for the bend tube with the welded on plate. The attached 06-381 drawing shows the 2 inch diameter tubes that we currently use for MOPAR. This is made by bending the entire tube section, welding on the mounting plates and then cutting out the middle section of the tube. This makes for easier fixturing to weld the mounting plates and keep them consistent. If a supplier has a different way of doing this we are open to it. We are looking for something like this only with a |  |  |  |  |  |
| would be that one set (a left hand and a hand weldment) could be purchased for \$40-\$45. This will be a production part with estimated volume of 500 – 2000 per year.  This is a start-up. Price and quantities are yet to be determined. Our hope would be that one set (a left hand and a hand weldment) could be purchased for \$40-\$45. This will be a production part with estimated volume of 500 – 2000 per year.  Delivery Requirements:  When is it needed by? (Immediate, 30 days, 6 months, etc.)  Describe packaging requirements (i.e. individually/group packaging, etc.)  The parts should be packed in bulk such that they will not be damaged.  TYRI Americas in Stevens Point Wisconsin                                                                                                                                                                                                                                                                                                                                                                                                                                                                                                                                                                                                                                                                              | Volume and Pricing:                                                       |                                                                                                                                                                                                                                                                                                                                                                                                                                                                                                                                                                                                                                                                                                                                                                 |  |  |  |  |  |
| This is a start-up. Price and quantities are yet to be determined. Our hope would be that one set (a left hand and a hand weldment) could be purchased for \$40-\$45. This will be a production part with estimated volume of 500 – 2000 per year.  Delivery Requirements:  When is it needed by? (Immediate, 30 days, 6 months, etc.)  Describe packaging requirements (i.e. individually/group packaging, etc.)  The parts should be packed in bulk such that they will not be damaged.  TYRI Americas in Stevens Point Wisconsin                                                                                                                                                                                                                                                                                                                                                                                                                                                                                                                                                                                                                                                                                                                                                                                                                                                      | Estimated Potential Business Volume (i.e. #units per day, month, year):   | would be that one set (a left hand and a hand weldment) could be purchased for \$40-\$45. This will be a production part with estimated                                                                                                                                                                                                                                                                                                                                                                                                                                                                                                                                                                                                                         |  |  |  |  |  |
| Delivery Requirements:  When is it needed by? (Immediate, 30 days, 6 months, etc.)  Describe packaging requirements (i.e. individually/group packaging, etc.)  Where will this item be shipped?  Tyril Americas in Stevens Point Wisconsin                                                                                                                                                                                                                                                                                                                                                                                                                                                                                                                                                                                                                                                                                                                                                                                                                                                                                                                                                                                                                                                                                                                                               | Estimated Target Price / Unit Cost Information                            | This is a start-up. Price and quantities are yet to be determined. Our hope would be that one set (a left hand and a hand weldment) could be purchased for \$40-\$45. This will be a production part with estimated                                                                                                                                                                                                                                                                                                                                                                                                                                                                                                                                             |  |  |  |  |  |
| Describe packaging requirements (i.e. individually/group packaging, etc.)  The parts should be packed in bulk such that they will not be damaged.  TYRI Americas in Stevens Point Wisconsin                                                                                                                                                                                                                                                                                                                                                                                                                                                                                                                                                                                                                                                                                                                                                                                                                                                                                                                                                                                                                                                                                                                                                                                              | Delivery Requirements:                                                    | volume of 300 – 2000 per year.                                                                                                                                                                                                                                                                                                                                                                                                                                                                                                                                                                                                                                                                                                                                  |  |  |  |  |  |
| Describe packaging requirements (i.e. individually/group packaging, etc.)  The parts should be packed in bulk such that they will not be damaged.  TYRI Americas in Stevens Point Wisconsin                                                                                                                                                                                                                                                                                                                                                                                                                                                                                                                                                                                                                                                                                                                                                                                                                                                                                                                                                                                                                                                                                                                                                                                              |                                                                           | As soon as nossible                                                                                                                                                                                                                                                                                                                                                                                                                                                                                                                                                                                                                                                                                                                                             |  |  |  |  |  |
| Where will this item be shipped?  TYRI Americas in Stevens Point Wisconsin                                                                                                                                                                                                                                                                                                                                                                                                                                                                                                                                                                                                                                                                                                                                                                                                                                                                                                                                                                                                                                                                                                                                                                                                                                                                                                               | venerio is it necuca by: (inimediate, 30 days, 0 months, etc.)            | 7 to 30011 to possible.                                                                                                                                                                                                                                                                                                                                                                                                                                                                                                                                                                                                                                                                                                                                         |  |  |  |  |  |
|                                                                                                                                                                                                                                                                                                                                                                                                                                                                                                                                                                                                                                                                                                                                                                                                                                                                                                                                                                                                                                                                                                                                                                                                                                                                                                                                                                                          | Describe packaging requirements (i.e. individually/group packaging, etc.) | The parts should be packed in bulk such that they will not be damaged.                                                                                                                                                                                                                                                                                                                                                                                                                                                                                                                                                                                                                                                                                          |  |  |  |  |  |
| Additional Comments:                                                                                                                                                                                                                                                                                                                                                                                                                                                                                                                                                                                                                                                                                                                                                                                                                                                                                                                                                                                                                                                                                                                                                                                                                                                                                                                                                                     | Where will this item be shipped?                                          | TYRI Americas in Stevens Point Wisconsin                                                                                                                                                                                                                                                                                                                                                                                                                                                                                                                                                                                                                                                                                                                        |  |  |  |  |  |
|                                                                                                                                                                                                                                                                                                                                                                                                                                                                                                                                                                                                                                                                                                                                                                                                                                                                                                                                                                                                                                                                                                                                                                                                                                                                                                                                                                                          | Additional Comments:                                                      |                                                                                                                                                                                                                                                                                                                                                                                                                                                                                                                                                                                                                                                                                                                                                                 |  |  |  |  |  |
| Is there other information you would like to include?                                                                                                                                                                                                                                                                                                                                                                                                                                                                                                                                                                                                                                                                                                                                                                                                                                                                                                                                                                                                                                                                                                                                                                                                                                                                                                                                    | Is there other information you would like to include?                     |                                                                                                                                                                                                                                                                                                                                                                                                                                                                                                                                                                                                                                                                                                                                                                 |  |  |  |  |  |

MANUFACTURED USING FCA PART NUMBER 82215351

DIMENSIONS FOR PROCESS CONTROL SHOWN IN BOX

TOLERANCES UNLESS OTHERWISE STATED: \( \sigma \) 2.0 \( A \) B \( C \)

NO BURRS. NO SHARP EDGES

MACHINE BEFORE SURFACE TREATMENT

SURFACE FINISH SPECIFICATIONS:
BLACK POWDER COAT OVER CLEAR ZINC

1. SURFACE TREATMENT - ZINC PHOSPHATE CHEMICAL PER PS-508.

2. ZINC PLATING - PS.50036 C8 PLAIN.

3. SURFACE FINISH - POWDER COAT AW038RXF JET BLACK. MS-PE-16-2 AND PAINT CONTINUOUS PERFORMANCE PF-7501.