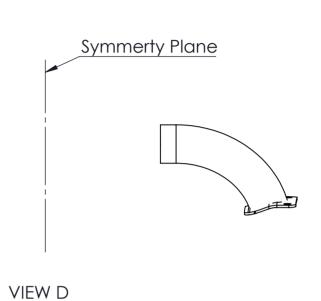

| MOPAR. This is made by bending the entire tube section, welding on the mounting plates and then cutting out the middle section of the tube. This makes for easier fixturing to weld the mounting plates and keep them consistent. If a supplier has a different way of doing this we are open to it. We are looking for something like this only with a 2 ½" diameter tube.  Volume and Pricing:  This is a start-up. Price and quantities are yet to be determined. Our hope would be that one set (a left hand and a hand weldment) could be purchased for \$40-\$45. This will be a production part with estimated volume of 500 – 2000 per year.  This is a start-up. Price and quantities are yet to be determined. Our hope would be that one set (a left hand and a hand weldment) could be purchased for \$40-\$45. This will be a production part with estimated volume of 500 – 2000 per year.  This is a start-up. Price and quantities are yet to be determined. Our hope would be that one set (a left hand and a hand weldment) could be purchased for \$40-\$45. This will be a production part with estimated volume of 500 – 2000 per year.  Delivery Requirements:  When is it needed by? (Immediate, 30 days, 6 months, etc.)  As soon as possible.  The parts should be packed in bulk such that they will not be damaged.  TYRI Americas in Stevens Point Wisconsin |                                                                           |                                                                                                                                                                                                                                                                                                                                                                                                                                                                                                                                                                                                                                                                                                                                                                 |  |  |  |  |  |
|------------------------------------------------------------------------------------------------------------------------------------------------------------------------------------------------------------------------------------------------------------------------------------------------------------------------------------------------------------------------------------------------------------------------------------------------------------------------------------------------------------------------------------------------------------------------------------------------------------------------------------------------------------------------------------------------------------------------------------------------------------------------------------------------------------------------------------------------------------------------------------------------------------------------------------------------------------------------------------------------------------------------------------------------------------------------------------------------------------------------------------------------------------------------------------------------------------------------------------------------------------------------------------------------------------------------------------------------------------------------------------------|---------------------------------------------------------------------------|-----------------------------------------------------------------------------------------------------------------------------------------------------------------------------------------------------------------------------------------------------------------------------------------------------------------------------------------------------------------------------------------------------------------------------------------------------------------------------------------------------------------------------------------------------------------------------------------------------------------------------------------------------------------------------------------------------------------------------------------------------------------|--|--|--|--|--|
| This is a start-up. Price and quantities are yet to be determined. Our hope would be that one set (a left hand and a hand weldment) could be purchased for \$40-\$45. This will be a production part with estimated volume of 500 – 2000 per year.  This is a start-up. Price and quantities are yet to be determined. Our hope would be that one set (a left hand and a hand weldment) could be purchased for \$40-\$45. This will be a production part with estimated volume of \$500 – 2000 per year.  Estimated Target Price/Unit Cost Information:  Delivery Requirements:  When is it needed by? (Immediate, 30 days, 6 months, etc.)  As soon as possible.  The parts should be packed in bulk such that they will not be damaged.  TYRI Americas in Stevens Point Wisconsin                                                                                                                                                                                                                                                                                                                                                                                                                                                                                                                                                                                                      | Additional technical comments:                                            | version sold to MOPAR. If you look up 82216457AB (current MOPAF part number) on the internet you will find information/images on the 2-inch diameter tube version. * See the attached for the final assembled light. TYRI provides the light, need to find a supplier for the bend tube with the welded on plate. The attached 06-381 drawing shows the 2 inch diameter tubes that we currently use for MOPAR. This is made by bending the entire tube section, welding on the mounting plates and then cutting out the middle section of the tube. This makes for easier fixturing to weld the mounting plates and keep them consistent. If a supplier has a different way of doing this we are open to it. We are looking for something like this only with a |  |  |  |  |  |
| would be that one set (a left hand and a hand weldment) could be purchased for \$40-\$45. This will be a production part with estimated volume of 500 – 2000 per year.  This is a start-up. Price and quantities are yet to be determined. Our hope would be that one set (a left hand and a hand weldment) could be purchased for \$40-\$45. This will be a production part with estimated volume of 500 – 2000 per year.  Delivery Requirements:  When is it needed by? (Immediate, 30 days, 6 months, etc.)  Describe packaging requirements (i.e. individually/group packaging, etc.)  The parts should be packed in bulk such that they will not be damaged.  TYRI Americas in Stevens Point Wisconsin                                                                                                                                                                                                                                                                                                                                                                                                                                                                                                                                                                                                                                                                              | Volume and Pricing:                                                       |                                                                                                                                                                                                                                                                                                                                                                                                                                                                                                                                                                                                                                                                                                                                                                 |  |  |  |  |  |
| This is a start-up. Price and quantities are yet to be determined. Our hope would be that one set (a left hand and a hand weldment) could be purchased for \$40-\$45. This will be a production part with estimated volume of 500 – 2000 per year.  Delivery Requirements:  When is it needed by? (Immediate, 30 days, 6 months, etc.)  Describe packaging requirements (i.e. individually/group packaging, etc.)  The parts should be packed in bulk such that they will not be damaged.  TYRI Americas in Stevens Point Wisconsin                                                                                                                                                                                                                                                                                                                                                                                                                                                                                                                                                                                                                                                                                                                                                                                                                                                      | Estimated Potential Business Volume (i.e. #units per day, month, year):   | would be that one set (a left hand and a hand weldment) could be purchased for \$40-\$45. This will be a production part with estimated                                                                                                                                                                                                                                                                                                                                                                                                                                                                                                                                                                                                                         |  |  |  |  |  |
| Delivery Requirements:  When is it needed by? (Immediate, 30 days, 6 months, etc.)  Describe packaging requirements (i.e. individually/group packaging, etc.)  Where will this item be shipped?  Tyril Americas in Stevens Point Wisconsin                                                                                                                                                                                                                                                                                                                                                                                                                                                                                                                                                                                                                                                                                                                                                                                                                                                                                                                                                                                                                                                                                                                                               | Estimated Target Price / Unit Cost Information                            | This is a start-up. Price and quantities are yet to be determined. Our hope would be that one set (a left hand and a hand weldment) could be purchased for \$40-\$45. This will be a production part with estimated                                                                                                                                                                                                                                                                                                                                                                                                                                                                                                                                             |  |  |  |  |  |
| Describe packaging requirements (i.e. individually/group packaging, etc.)  The parts should be packed in bulk such that they will not be damaged.  TYRI Americas in Stevens Point Wisconsin                                                                                                                                                                                                                                                                                                                                                                                                                                                                                                                                                                                                                                                                                                                                                                                                                                                                                                                                                                                                                                                                                                                                                                                              | Delivery Requirements:                                                    | volume of 300 – 2000 per year.                                                                                                                                                                                                                                                                                                                                                                                                                                                                                                                                                                                                                                                                                                                                  |  |  |  |  |  |
| Describe packaging requirements (i.e. individually/group packaging, etc.)  The parts should be packed in bulk such that they will not be damaged.  TYRI Americas in Stevens Point Wisconsin                                                                                                                                                                                                                                                                                                                                                                                                                                                                                                                                                                                                                                                                                                                                                                                                                                                                                                                                                                                                                                                                                                                                                                                              |                                                                           | As soon as nossible                                                                                                                                                                                                                                                                                                                                                                                                                                                                                                                                                                                                                                                                                                                                             |  |  |  |  |  |
| Where will this item be shipped?  TYRI Americas in Stevens Point Wisconsin                                                                                                                                                                                                                                                                                                                                                                                                                                                                                                                                                                                                                                                                                                                                                                                                                                                                                                                                                                                                                                                                                                                                                                                                                                                                                                               | venerio is it necuca by: (inimediate, 30 days, 0 months, etc.)            | 7 to 30011 to possible.                                                                                                                                                                                                                                                                                                                                                                                                                                                                                                                                                                                                                                                                                                                                         |  |  |  |  |  |
|                                                                                                                                                                                                                                                                                                                                                                                                                                                                                                                                                                                                                                                                                                                                                                                                                                                                                                                                                                                                                                                                                                                                                                                                                                                                                                                                                                                          | Describe packaging requirements (i.e. individually/group packaging, etc.) | The parts should be packed in bulk such that they will not be damaged.                                                                                                                                                                                                                                                                                                                                                                                                                                                                                                                                                                                                                                                                                          |  |  |  |  |  |
| Additional Comments:                                                                                                                                                                                                                                                                                                                                                                                                                                                                                                                                                                                                                                                                                                                                                                                                                                                                                                                                                                                                                                                                                                                                                                                                                                                                                                                                                                     | Where will this item be shipped?                                          | TYRI Americas in Stevens Point Wisconsin                                                                                                                                                                                                                                                                                                                                                                                                                                                                                                                                                                                                                                                                                                                        |  |  |  |  |  |
|                                                                                                                                                                                                                                                                                                                                                                                                                                                                                                                                                                                                                                                                                                                                                                                                                                                                                                                                                                                                                                                                                                                                                                                                                                                                                                                                                                                          | Additional Comments:                                                      |                                                                                                                                                                                                                                                                                                                                                                                                                                                                                                                                                                                                                                                                                                                                                                 |  |  |  |  |  |
| Is there other information you would like to include?                                                                                                                                                                                                                                                                                                                                                                                                                                                                                                                                                                                                                                                                                                                                                                                                                                                                                                                                                                                                                                                                                                                                                                                                                                                                                                                                    | Is there other information you would like to include?                     |                                                                                                                                                                                                                                                                                                                                                                                                                                                                                                                                                                                                                                                                                                                                                                 |  |  |  |  |  |