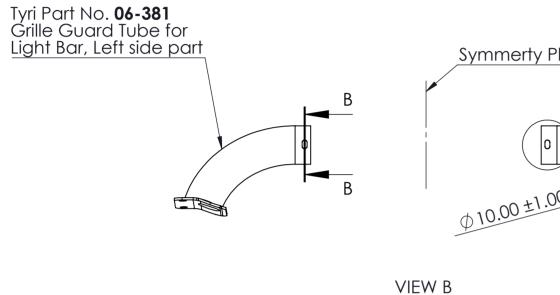

VIEW A

ISOMETRIC VIEW

DETAIL C SCALE 1 : 1

| Grille Guard Tube for Light Bar |                 |  |  |  |  |
|---------------------------------|-----------------|--|--|--|--|
| 06-381                          | Left side part  |  |  |  |  |
| 06-382                          | Right side part |  |  |  |  |

MANUFACTURED USING FCA PART NUMBER 82215351

DIMENSIONS FOR PROCESS CONTROL SHOWN IN BOX

TOLERANCES UNLESS OTHERWISE STATED: \( \sigma \) 2.0 \( A \) B \( C \)

NO BURRS. NO SHARP EDGES

MACHINE BEFORE SURFACE TREATMENT

SURFACE FINISH SPECIFICATIONS:
BLACK POWDER COAT OVER CLEAR ZINC

1. SURFACE TREATMENT - ZINC PHOSPHATE CHEMICAL PER PS-508.

2. ZINC PLATING - PS.50036 C8 PLAIN.

3. SURFACE FINISH - POWDER COAT AW038RXF JET BLACK. MS-PE-16-2 AND PAINT CONTINUOUS PERFORMANCE PF-7501.