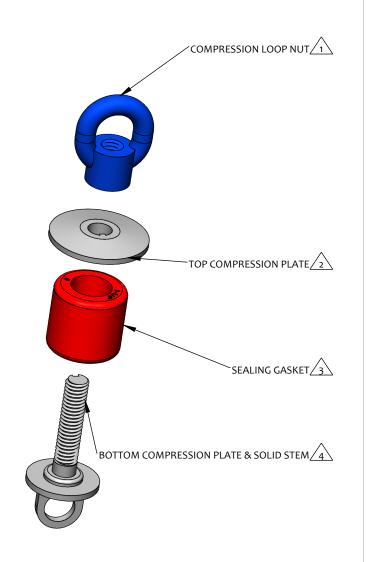

## NOTES:

Material: PVC

Material: Polypropylene

Material: Thermoplastic Elastomer

Material: Nylon

## BLANK DUCT PLUG, LOOP NUT, 1.25" | 32mm