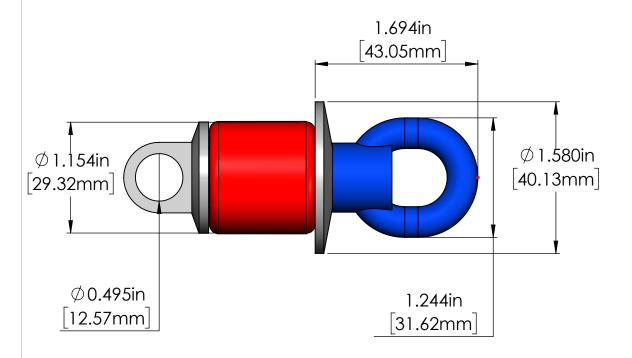

| ITEM OPPORTUNITY SYNOPSIS                                                          |                                                                                                              |  |  |
|------------------------------------------------------------------------------------|--------------------------------------------------------------------------------------------------------------|--|--|
| Scouting Number:                                                                   | 2024-127                                                                                                     |  |  |
| Name of the item to be scouted:                                                    | Duct Plug                                                                                                    |  |  |
| State item to be used in:                                                          | Alaska                                                                                                       |  |  |
| Describe the Item:                                                                 |                                                                                                              |  |  |
| Please describe the item application/the end use of the item.                      | PLUG DUCT BLANK 1 1/4 IN WITH ROPE TIE 1.14-1.48 ID                                                          |  |  |
| Supplier Information:                                                              |                                                                                                              |  |  |
| Type of Supplier Being Sought (select from the list below):                        | _                                                                                                            |  |  |
| Manufacturer                                                                       | Х                                                                                                            |  |  |
| Contract Manufacturer                                                              |                                                                                                              |  |  |
| Distributor                                                                        |                                                                                                              |  |  |
| Other (Please Specify) Reason for Scouting Submission (select from the list below) |                                                                                                              |  |  |
| 2nd Supplier                                                                       |                                                                                                              |  |  |
| Price                                                                              |                                                                                                              |  |  |
| Re-Shore                                                                           |                                                                                                              |  |  |
| Past supplier no longer available                                                  |                                                                                                              |  |  |
| New Product Startup                                                                |                                                                                                              |  |  |
| BABA                                                                               | х                                                                                                            |  |  |
| Other (Please Specify)                                                             |                                                                                                              |  |  |
| Summary of Technical Specifications and Performance Requirements:                  |                                                                                                              |  |  |
| Describe the manufacturing processes (elaborate to provide as much detail as       | Assembly                                                                                                     |  |  |
| possible)                                                                          | OEM# 5120-12, Last Supplier: TVC, Anixter; Last Manufacturer: CAL AM                                         |  |  |
| Provide dimensions / size / tolerances / performance specifications of the item    | MANUFACTURING Similar in function and design to:<br>https://calam.net/electrical-broadband/mechanical-plugs/ |  |  |
| List required materials needed to make the product, including materials of product | Various                                                                                                      |  |  |
| components, if applicable                                                          |                                                                                                              |  |  |
| Are there applicable certification requirements?                                   |                                                                                                              |  |  |
| Yes                                                                                |                                                                                                              |  |  |
| No Please explain:                                                                 | X                                                                                                            |  |  |
| Are there any applicable regulations that apply to the production of this item?    |                                                                                                              |  |  |
| Yes                                                                                |                                                                                                              |  |  |
| No                                                                                 | Х                                                                                                            |  |  |
| Please explain:                                                                    |                                                                                                              |  |  |
| Are there any other standards / requirements?                                      |                                                                                                              |  |  |
| Yes                                                                                |                                                                                                              |  |  |
| No                                                                                 | х                                                                                                            |  |  |
| Please explain:                                                                    |                                                                                                              |  |  |
| NAICS CODES:                                                                       |                                                                                                              |  |  |
| NAICS 1                                                                            |                                                                                                              |  |  |
| NAICS 2                                                                            |                                                                                                              |  |  |
| Additional Comments:  Additional technical comments:                               |                                                                                                              |  |  |
|                                                                                    |                                                                                                              |  |  |
| Volume and Pricing:                                                                |                                                                                                              |  |  |
| Estimated Potential Business Volume (i.e. #units per day, month, year):            | 70 units, potential business from future projects                                                            |  |  |
| Estimated Target Price/Unit Cost Information:                                      | best available                                                                                               |  |  |
| Delivery Requirements:                                                             |                                                                                                              |  |  |
| When is it needed by? (Immediate, 30 days, 6 months, etc.)                         | asap                                                                                                         |  |  |
| 7,000                                                                              | BULK, Product must be delivered undamaged with an industry accepted                                          |  |  |
| Describe packaging requirements (i.e. individually/group packaging, etc.)          | warranty                                                                                                     |  |  |
| Where will this item be shipped?                                                   | Anchorage, Alaska                                                                                            |  |  |
| Additional Comments:                                                               |                                                                                                              |  |  |
|                                                                                    |                                                                                                              |  |  |
| Is there other information you would like to include?                              |                                                                                                              |  |  |

| CONDUIT ID RANGE                       | APPLICABLE 1.25" [32mm]<br>CONDUIT                                                                   |
|----------------------------------------|------------------------------------------------------------------------------------------------------|
| 1.156" - 1.510"<br>[26.36mm - 38.35mm] | PVC SCH 40 PVC SCH 80 EMT HDPE SCH 40 HDPE SCH 80 HDPE SDR 11 HDPE SDR 13.5 HDPE SDR 15.5 HDPE SDR 9 |

## BLANK DUCT PLUG, LOOP NUT, 1.25" | 32mm

|  | DRAWN       | J.C. MORENO | DATE: 06-26-2023                                                      |
|--|-------------|-------------|-----------------------------------------------------------------------|
|  | DRAWING NO. | KWI-5120-12 | UNLESS OTHERWISE SPECIFIED DIMENSIONS ARE IN INCHES TOLERANCES: X±0.1 |
|  | REVISION    | В           |                                                                       |
|  | SCALE:      | 1:2         | PRODUCT 5120-12                                                       |