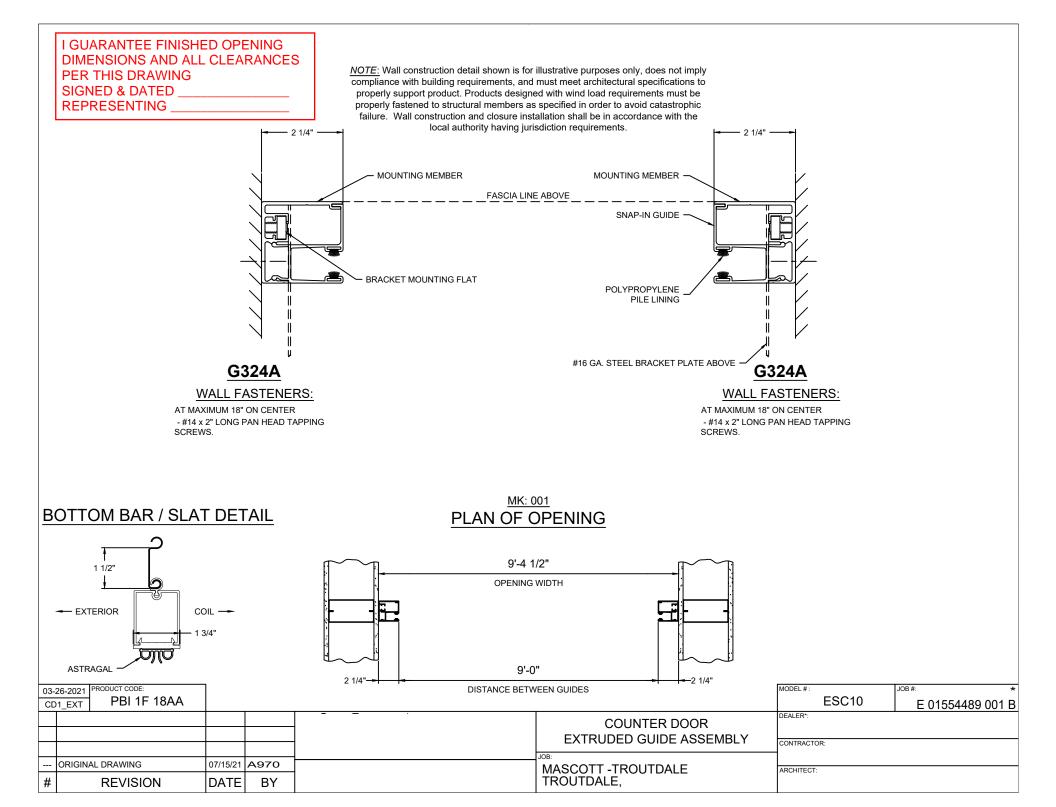

| MOTOR SPECIFICATIONS:                                                                           | ELECTRICAL EQUIPMENT LIST:                                         | BOTTOM BAR LOCKING:                                                                                                                                           | QUANTITY & MARK:                                                                                                                                                                          |
|-------------------------------------------------------------------------------------------------|--------------------------------------------------------------------|---------------------------------------------------------------------------------------------------------------------------------------------------------------|-------------------------------------------------------------------------------------------------------------------------------------------------------------------------------------------|
|                                                                                                 |                                                                    | <i>Type</i> - Standard mortise cylinder 1" lg. x 1 5/32" dia.                                                                                                 |                                                                                                                                                                                           |
| I GUARANTEE FINISHED OPENIN<br>DIMENSIONS AND ALL CLEARAN<br>PER THIS DRAWING<br>SIGNED & DATED |                                                                    | <u>Operable Side(s)</u> - Fascia only  Not masterkeyed. Hardware contractor to replace standard cylinder with masterkeyed cylinder in the field when required | MATERIAL & FINISH:  Curtain - Aluminum,  Bottom Bar - Extruded aluminum, clear anodized 204-R1  Guides - Extruded aluminum, clear anodized 204-R1  Hood - Aluminum, clear anodized 204-R1 |
| REPRESENTING                                                                                    |                                                                    |                                                                                                                                                               | Plain Steel - Powder coated gray                                                                                                                                                          |
|                                                                                                 |                                                                    |                                                                                                                                                               |                                                                                                                                                                                           |
|                                                                                                 | <u>"SUPPO</u>                                                      | RT TO RUN TO TOP OF COIL"                                                                                                                                     |                                                                                                                                                                                           |
|                                                                                                 |                                                                    | CONSTRUCTION 11-1                                                                                                                                             | 1/8"                                                                                                                                                                                      |
| SPRING ADJUSTOR                                                                                 | 3-SIDED SQUARE HOOD                                                | TOP HOOD BEAD TURNED UNDER FLAT FASCIA                                                                                                                        | <u>=</u>                                                                                                                                                                                  |
| ##18                                                                                            | ROLLING COUNTER DOOR  3 GA. INTERLOCKING SLATS WITH NYLON ENDLOCKS | EIGHT                                                                                                                                                         | у не точ                                                                                                                                              |
| ASTRAGAL                                                                                        | CYLINDER LOCK                                                      | 8-2"<br>8-2"<br>OPENING HEIGH                                                                                                                                 | DOOR OPENING HEIGHT  8.2"  OVERALL DOOR HEIGHT                                                                                                                                            |
| 2 1/4"                                                                                          | 9'-4 1/2"  OPENING WIDTH 9'-0"  STANCE BETWEEN GUIDES              |                                                                                                                                                               | <b>~</b>                                                                                                                                                                                  |
| 03-26-2021 PRODUCT CODE:                                                                        | ELEVATION (CO                                                      | IL SIDE) AND SECTION VIEW                                                                                                                                     | MODEL#: JOB#: *                                                                                                                                                                           |
| BSE_CDAR PBI 1F 18AA                                                                            | See drawing # <u>E (</u>                                           | 01554489 001 B for guide detail.                                                                                                                              | ESC10 E 01554489 001 A                                                                                                                                                                    |
|                                                                                                 |                                                                    | PUSH-UP OPERATED<br>ROLLING COUNTER DOOR                                                                                                                      | DEALER*:  CONTRACTOR:                                                                                                                                                                     |
| ORIGINAL DRAWING 07/15/21 A: # REVISION DATE                                                    | 970<br>BY                                                          | MASCOTT -TROUTDALE TROUTDALE,                                                                                                                                 | ARCHITECT:                                                                                                                                                                                |