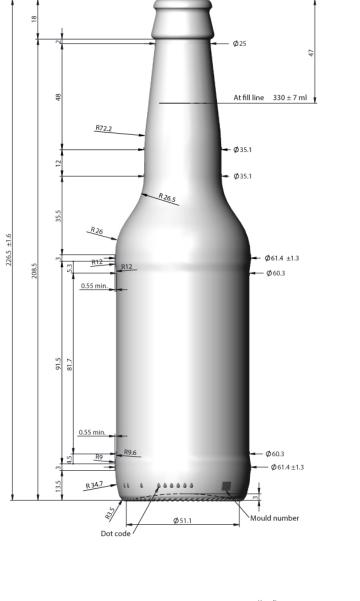

#### Section 2: Technical Information

| Type of supplier being sought                                                                 | Manufacturer                                                                 |
|-----------------------------------------------------------------------------------------------|------------------------------------------------------------------------------|
| Reason                                                                                        | Past supplier no longer available                                            |
| Describe the manufacturing processes (elaborate to provide as much detail as possible)        | Standard glass container manufacturing process as seen in the food industry. |
| Provide dimensions / size / tolerances / performance specifications for the item              | 12 oz bottle. The specific dimensions will be on the pdf diagram below.      |
| List required materials needed to make the product, including materials of product components | Amber Glass                                                                  |
| Are there applicable certification requirements?                                              | No                                                                           |
| Are there applicable regulations?                                                             | No                                                                           |
| Are there any other stndards, requirements, etc.?                                             | No                                                                           |
| NAICS 1                                                                                       | 327213 Glass container manufacturing                                         |
| NAICS 2                                                                                       |                                                                              |
| Additional Technical Comments                                                                 |                                                                              |

### Additional Comments

Is there other information you would like to include?

 $\forall$ 

|                                                  | Referencia/sĸu<br>PTBA004298N00T       | E prevente documento quesdo ampando a todas las efectos por el Regomento ICG a 2020 de<br>todas en las estas estas en las estas en las estas en las estas en las estas esta |        | ESCALA<br><sub>Scale</sub> |
|--------------------------------------------------|----------------------------------------|----------------------------------------------------------------------------------------------------------------------------------------------------------------------------------------------------------------------------------------------------------------------------------------------------------------------------------------------------------------------------------------------------------------------------------------------------------------------------------------------------------------------------------------------------------------------------------------------------------------------------------------------------------------------------------------------------------------------------------------------------------------------------------------------------------------------------------------------------------------------------------------------------------------------------------------------------------------------------------------------------------------------------------------------------------------------------------------------------------------------------------------------------------------------------------------------------------------------------------------------------------------------------------------------------------------------------------------------------------------------------------------------------------------------------------------------------------------------------------------------------------------------------------------------------------------------------------------------------------------------------------------------------------------------------------------------------------------------------------------------------------------------------------------------------------------------------------------------------------------------------------------------------------------------------------------------------------------------------------------------------------------------------------------------------------------------------------------------------------------------------------|--------|----------------------------|
| Vitroval<br>ENVASES DE VIDRID - GLASS PACKAGING  | Tipo de boca/моить type<br>Corona      |                                                                                                                                                                                                                                                                                                                                                                                                                                                                                                                                                                                                                                                                                                                                                                                                                                                                                                                                                                                                                                                                                                                                                                                                                                                                                                                                                                                                                                                                                                                                                                                                                                                                                                                                                                                                                                                                                                                                                                                                                                                                                                                                  |        |                            |
| Descripción/Name                                 | Color/Color                            | Altura/Height                                                                                                                                                                                                                                                                                                                                                                                                                                                                                                                                                                                                                                                                                                                                                                                                                                                                                                                                                                                                                                                                                                                                                                                                                                                                                                                                                                                                                                                                                                                                                                                                                                                                                                                                                                                                                                                                                                                                                                                                                                                                                                                    | 226,50 | mm                         |
| BOTELLA CERVEZA LONGNECK 33 CL<br>B/CORONA AMBAR | Ámbar/Topacio                          | Diámetro/Diameter                                                                                                                                                                                                                                                                                                                                                                                                                                                                                                                                                                                                                                                                                                                                                                                                                                                                                                                                                                                                                                                                                                                                                                                                                                                                                                                                                                                                                                                                                                                                                                                                                                                                                                                                                                                                                                                                                                                                                                                                                                                                                                                | 61,00  | mm                         |
|                                                  | Paletización habitual/Units per pallet | Peso/Weight                                                                                                                                                                                                                                                                                                                                                                                                                                                                                                                                                                                                                                                                                                                                                                                                                                                                                                                                                                                                                                                                                                                                                                                                                                                                                                                                                                                                                                                                                                                                                                                                                                                                                                                                                                                                                                                                                                                                                                                                                                                                                                                      | 215,00 | g                          |
| Fecha/Date 10/07/24                              | 2736                                   | Capacidad/volume                                                                                                                                                                                                                                                                                                                                                                                                                                                                                                                                                                                                                                                                                                                                                                                                                                                                                                                                                                                                                                                                                                                                                                                                                                                                                                                                                                                                                                                                                                                                                                                                                                                                                                                                                                                                                                                                                                                                                                                                                                                                                                                 | 33,00  | cl                         |
|                                                  |                                        |                                                                                                                                                                                                                                                                                                                                                                                                                                                                                                                                                                                                                                                                                                                                                                                                                                                                                                                                                                                                                                                                                                                                                                                                                                                                                                                                                                                                                                                                                                                                                                                                                                                                                                                                                                                                                                                                                                                                                                                                                                                                                                                                  |        |                            |