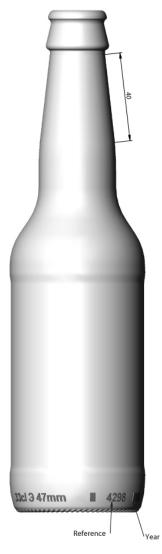

### Additional Comments

Is there other information you would like to include?

 $\forall$ 

|                                                  | Referencia/sĸu<br>PTBA004298N00T       | E prevente documento quesdo ampando a todas las efectos por el Regomento ICG a 2020 de<br>todas en las estas estas en las estas en las estas en las estas en las estas esta |        | ESCALA<br><sub>Scale</sub> |
|--------------------------------------------------|----------------------------------------|----------------------------------------------------------------------------------------------------------------------------------------------------------------------------------------------------------------------------------------------------------------------------------------------------------------------------------------------------------------------------------------------------------------------------------------------------------------------------------------------------------------------------------------------------------------------------------------------------------------------------------------------------------------------------------------------------------------------------------------------------------------------------------------------------------------------------------------------------------------------------------------------------------------------------------------------------------------------------------------------------------------------------------------------------------------------------------------------------------------------------------------------------------------------------------------------------------------------------------------------------------------------------------------------------------------------------------------------------------------------------------------------------------------------------------------------------------------------------------------------------------------------------------------------------------------------------------------------------------------------------------------------------------------------------------------------------------------------------------------------------------------------------------------------------------------------------------------------------------------------------------------------------------------------------------------------------------------------------------------------------------------------------------------------------------------------------------------------------------------------------------|--------|----------------------------|
| Vitroval<br>ENVASES DE VIDRID - GLASS PACKAGING  | Tipo de boca/моить type<br>Corona      |                                                                                                                                                                                                                                                                                                                                                                                                                                                                                                                                                                                                                                                                                                                                                                                                                                                                                                                                                                                                                                                                                                                                                                                                                                                                                                                                                                                                                                                                                                                                                                                                                                                                                                                                                                                                                                                                                                                                                                                                                                                                                                                                  |        |                            |
| Descripción/Name                                 | Color/Color                            | Altura/Height                                                                                                                                                                                                                                                                                                                                                                                                                                                                                                                                                                                                                                                                                                                                                                                                                                                                                                                                                                                                                                                                                                                                                                                                                                                                                                                                                                                                                                                                                                                                                                                                                                                                                                                                                                                                                                                                                                                                                                                                                                                                                                                    | 226,50 | mm                         |
| BOTELLA CERVEZA LONGNECK 33 CL<br>B/CORONA AMBAR | Ámbar/Topacio                          | Diámetro/Diameter                                                                                                                                                                                                                                                                                                                                                                                                                                                                                                                                                                                                                                                                                                                                                                                                                                                                                                                                                                                                                                                                                                                                                                                                                                                                                                                                                                                                                                                                                                                                                                                                                                                                                                                                                                                                                                                                                                                                                                                                                                                                                                                | 61,00  | mm                         |
|                                                  | Paletización habitual/Units per pallet | Peso/Weight                                                                                                                                                                                                                                                                                                                                                                                                                                                                                                                                                                                                                                                                                                                                                                                                                                                                                                                                                                                                                                                                                                                                                                                                                                                                                                                                                                                                                                                                                                                                                                                                                                                                                                                                                                                                                                                                                                                                                                                                                                                                                                                      | 215,00 | g                          |
| Fecha/Date 10/07/24                              | 2736                                   | Capacidad/volume                                                                                                                                                                                                                                                                                                                                                                                                                                                                                                                                                                                                                                                                                                                                                                                                                                                                                                                                                                                                                                                                                                                                                                                                                                                                                                                                                                                                                                                                                                                                                                                                                                                                                                                                                                                                                                                                                                                                                                                                                                                                                                                 | 33,00  | cl                         |
|                                                  |                                        |                                                                                                                                                                                                                                                                                                                                                                                                                                                                                                                                                                                                                                                                                                                                                                                                                                                                                                                                                                                                                                                                                                                                                                                                                                                                                                                                                                                                                                                                                                                                                                                                                                                                                                                                                                                                                                                                                                                                                                                                                                                                                                                                  |        |                            |