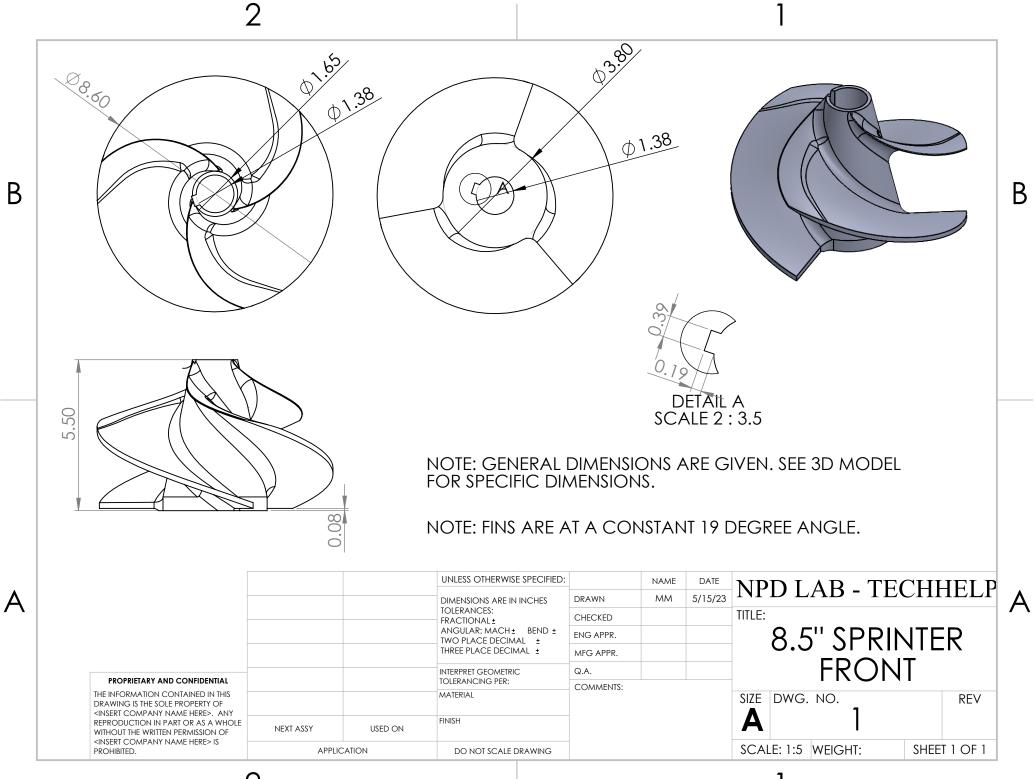

## **ITEM OPPORTUNITY SYNOPSIS**

| ITEM OPPORTUNI                                                                                                           | TY SYNOPSIS                                                                                                                                                                                                                  |  |  |  |  |
|--------------------------------------------------------------------------------------------------------------------------|------------------------------------------------------------------------------------------------------------------------------------------------------------------------------------------------------------------------------|--|--|--|--|
| Scouting Number:                                                                                                         | 2024-303                                                                                                                                                                                                                     |  |  |  |  |
| Name of the item to be scouted:                                                                                          | Renegade Marine Jet Drive                                                                                                                                                                                                    |  |  |  |  |
| State item to be used in:                                                                                                | Idaho                                                                                                                                                                                                                        |  |  |  |  |
| Describe the Item:                                                                                                       |                                                                                                                                                                                                                              |  |  |  |  |
| Please describe the item application/the end use of the item.                                                            | This product is a progressive pitch impeller for jet pumps.                                                                                                                                                                  |  |  |  |  |
| Supplier Information:                                                                                                    |                                                                                                                                                                                                                              |  |  |  |  |
| Type of Supplier Being Sought (select from the list below):                                                              |                                                                                                                                                                                                                              |  |  |  |  |
| Manufacturer                                                                                                             | х                                                                                                                                                                                                                            |  |  |  |  |
| Contract Manufacturer                                                                                                    |                                                                                                                                                                                                                              |  |  |  |  |
| Distributor                                                                                                              |                                                                                                                                                                                                                              |  |  |  |  |
| Other (Please Specify)                                                                                                   |                                                                                                                                                                                                                              |  |  |  |  |
| Reason for Scouting Submission (select from the list below) 2nd Supplier                                                 |                                                                                                                                                                                                                              |  |  |  |  |
| Price                                                                                                                    | X                                                                                                                                                                                                                            |  |  |  |  |
| Re-Shore                                                                                                                 |                                                                                                                                                                                                                              |  |  |  |  |
| Past supplier no longer available                                                                                        |                                                                                                                                                                                                                              |  |  |  |  |
| New Product Startup                                                                                                      |                                                                                                                                                                                                                              |  |  |  |  |
| BABA                                                                                                                     |                                                                                                                                                                                                                              |  |  |  |  |
| Other (Please Specify)                                                                                                   |                                                                                                                                                                                                                              |  |  |  |  |
| Summary of Technical Specifications and Performance Requirements:                                                        |                                                                                                                                                                                                                              |  |  |  |  |
| Describe the manufacturing processes (elaborate to provide as much detail as possible)                                   | (Casting + Machining) or (Conventional Machining)                                                                                                                                                                            |  |  |  |  |
| Provide dimensions / size / tolerances / performance specifications of the item                                          | Dimensions: See drawing                                                                                                                                                                                                      |  |  |  |  |
| List required materials needed to make the product, including materials of product components, if applicable             | 316 Stainless Steel                                                                                                                                                                                                          |  |  |  |  |
| Are there applicable certification requirements?                                                                         |                                                                                                                                                                                                                              |  |  |  |  |
| Yes                                                                                                                      |                                                                                                                                                                                                                              |  |  |  |  |
| No<br>Please explain:                                                                                                    | X                                                                                                                                                                                                                            |  |  |  |  |
| Are there any applicable regulations that apply to the production of this item?                                          |                                                                                                                                                                                                                              |  |  |  |  |
| Yes                                                                                                                      |                                                                                                                                                                                                                              |  |  |  |  |
| No                                                                                                                       | x                                                                                                                                                                                                                            |  |  |  |  |
| Please explain:<br>Are there any other standards / requirements?                                                         |                                                                                                                                                                                                                              |  |  |  |  |
|                                                                                                                          |                                                                                                                                                                                                                              |  |  |  |  |
| Yes                                                                                                                      |                                                                                                                                                                                                                              |  |  |  |  |
| No<br>Blasse combine                                                                                                     | X                                                                                                                                                                                                                            |  |  |  |  |
| Please explain:<br>NAICS CODES:                                                                                          |                                                                                                                                                                                                                              |  |  |  |  |
| NAICS 1                                                                                                                  |                                                                                                                                                                                                                              |  |  |  |  |
| NAICS 2                                                                                                                  |                                                                                                                                                                                                                              |  |  |  |  |
| Additional Comments:                                                                                                     |                                                                                                                                                                                                                              |  |  |  |  |
| Additional technical comments:                                                                                           |                                                                                                                                                                                                                              |  |  |  |  |
| Volume and Pricing:                                                                                                      |                                                                                                                                                                                                                              |  |  |  |  |
| Estimated Potential Business Volume (i.e. #units per day, month, year):<br>Estimated Target Price/Unit Cost Information: | 8 different SKUS 10-50 per depending on demand.<br>TBD - this is the initial run for these components.                                                                                                                       |  |  |  |  |
| Delivery Requirements:                                                                                                   |                                                                                                                                                                                                                              |  |  |  |  |
| When is it needed by? (Immediate, 30 days, 6 months, etc.)                                                               | 3-4 months                                                                                                                                                                                                                   |  |  |  |  |
| Describe packaging requirements (i.e. individually/group packaging, etc.)                                                | Must be delivered undamaged.                                                                                                                                                                                                 |  |  |  |  |
| Where will this item be shipped?                                                                                         | Boise, Idaho, United States                                                                                                                                                                                                  |  |  |  |  |
| Additional Comments:                                                                                                     |                                                                                                                                                                                                                              |  |  |  |  |
|                                                                                                                          | This request is in regard to an updated design for a Marine Jet Drive<br>Impeller manufacture we are working with. They are uncertain whether the<br>process to make this will be through conventional machining or casting, |  |  |  |  |
| Is there other information you would like to include?                                                                    | then machining.                                                                                                                                                                                                              |  |  |  |  |