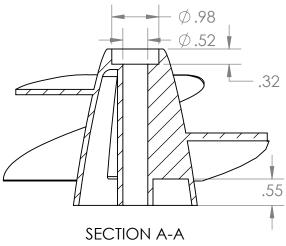

В

Α

3

NOTE: STARTING ANGLE FOR THE FIN IS 23.5 DEGREES

Α\_\_\_\_

4

NOTE: GENERAL DIMENSIONS ARE GIVEN. FOR MORE SPECIFIC DIMENSIONS, SEE 3D MODEL.

|                                                                                                                           |             |         | UNLESS OTHERWISE SPECIFIED:                                                                      | _         | NAME | DATE |                   |              |              |
|---------------------------------------------------------------------------------------------------------------------------|-------------|---------|--------------------------------------------------------------------------------------------------|-----------|------|------|-------------------|--------------|--------------|
|                                                                                                                           |             |         | DIMENSIONS ARE IN INCHES                                                                         | DRAWN     |      |      |                   |              |              |
| _                                                                                                                         |             |         | TOLERANCES:<br>FRACTIONAL±<br>ANGULAR: MACH± BEND±<br>TWO PLACE DECIMAL±<br>THREE PLACE DECIMAL± | CHECKED   |      |      | TITLE:            |              |              |
|                                                                                                                           |             |         |                                                                                                  | ENG APPR. |      |      | 5                 | 5.5" Impelle |              |
|                                                                                                                           |             |         |                                                                                                  | MFG APPR. |      |      | 0.                |              |              |
|                                                                                                                           |             |         | INTERPRET GEOMETRIC                                                                              | Q.A.      |      |      |                   |              |              |
| PROPRIETARY AND CONFIDENTIAL                                                                                              |             |         | TOLERANCING PER:                                                                                 | COMMENTS: |      |      | SIZE DWG. NO. REV |              |              |
| THE INFORMATION CONTAINED IN THIS<br>DRAWING IS THE SOLE PROPERTY OF<br><insert company="" here="" name="">, ANY</insert> |             |         | MATERIAL                                                                                         |           |      |      |                   |              |              |
| REPRODUCTION IN PART OR AS A WHOLE<br>WITHOUT THE WRITTEN PERMISSION OF                                                   | NEXT ASSY   | USED ON | FINISH                                                                                           |           |      |      | <b>B</b> 1        |              |              |
| <insert company="" here="" name=""> IS<br/>PROHIBITED.</insert>                                                           | APPLICATION |         | DO NOT SCALE DRAWING                                                                             |           |      |      | SCALE: 1:2        | WEIGHT:      | SHEET 1 OF 1 |
|                                                                                                                           |             |         | 2                                                                                                |           |      |      |                   | 1            |              |