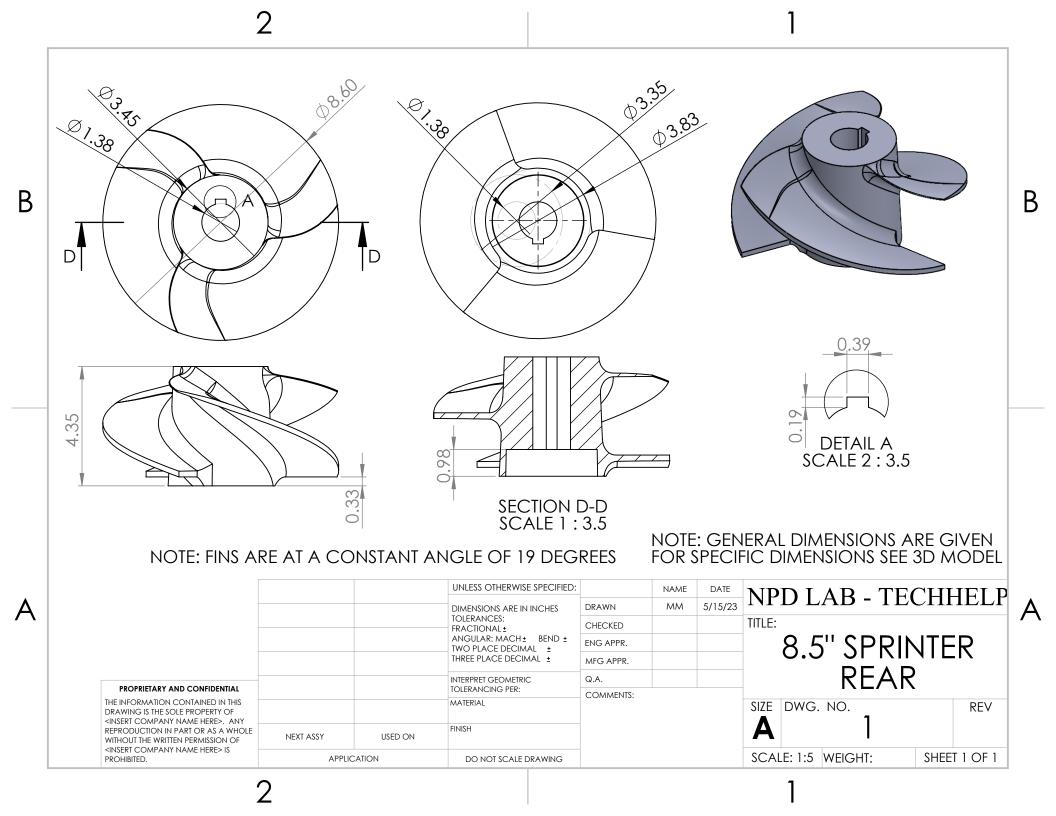

## **ITEM OPPORTUNITY SYNOPSIS**

| ITEM OPPORTUNI                                                                                                           | TY SYNOPSIS                                                                                                                                                                                                                  |  |  |  |  |
|--------------------------------------------------------------------------------------------------------------------------|------------------------------------------------------------------------------------------------------------------------------------------------------------------------------------------------------------------------------|--|--|--|--|
| Scouting Number:                                                                                                         | 2024-303                                                                                                                                                                                                                     |  |  |  |  |
| Name of the item to be scouted:                                                                                          | Renegade Marine Jet Drive                                                                                                                                                                                                    |  |  |  |  |
| State item to be used in:                                                                                                | Idaho                                                                                                                                                                                                                        |  |  |  |  |
| Describe the Item:                                                                                                       |                                                                                                                                                                                                                              |  |  |  |  |
| Please describe the item application/the end use of the item.                                                            | This product is a progressive pitch impeller for jet pumps.                                                                                                                                                                  |  |  |  |  |
| Supplier Information:                                                                                                    |                                                                                                                                                                                                                              |  |  |  |  |
| Type of Supplier Being Sought (select from the list below):                                                              |                                                                                                                                                                                                                              |  |  |  |  |
| Manufacturer                                                                                                             | х                                                                                                                                                                                                                            |  |  |  |  |
| Contract Manufacturer                                                                                                    |                                                                                                                                                                                                                              |  |  |  |  |
| Distributor                                                                                                              |                                                                                                                                                                                                                              |  |  |  |  |
| Other (Please Specify)                                                                                                   |                                                                                                                                                                                                                              |  |  |  |  |
| Reason for Scouting Submission (select from the list below) 2nd Supplier                                                 |                                                                                                                                                                                                                              |  |  |  |  |
| Price                                                                                                                    | X                                                                                                                                                                                                                            |  |  |  |  |
| Re-Shore                                                                                                                 |                                                                                                                                                                                                                              |  |  |  |  |
| Past supplier no longer available                                                                                        |                                                                                                                                                                                                                              |  |  |  |  |
| New Product Startup                                                                                                      |                                                                                                                                                                                                                              |  |  |  |  |
| BABA                                                                                                                     |                                                                                                                                                                                                                              |  |  |  |  |
| Other (Please Specify)                                                                                                   |                                                                                                                                                                                                                              |  |  |  |  |
| Summary of Technical Specifications and Performance Requirements:                                                        |                                                                                                                                                                                                                              |  |  |  |  |
| Describe the manufacturing processes (elaborate to provide as much detail as possible)                                   | (Casting + Machining) or (Conventional Machining)                                                                                                                                                                            |  |  |  |  |
| Provide dimensions / size / tolerances / performance specifications of the item                                          | Dimensions: See drawing                                                                                                                                                                                                      |  |  |  |  |
| List required materials needed to make the product, including materials of product components, if applicable             | 316 Stainless Steel                                                                                                                                                                                                          |  |  |  |  |
| Are there applicable certification requirements?                                                                         |                                                                                                                                                                                                                              |  |  |  |  |
| Yes                                                                                                                      |                                                                                                                                                                                                                              |  |  |  |  |
| No<br>Please explain:                                                                                                    | X                                                                                                                                                                                                                            |  |  |  |  |
| Are there any applicable regulations that apply to the production of this item?                                          |                                                                                                                                                                                                                              |  |  |  |  |
| Yes                                                                                                                      |                                                                                                                                                                                                                              |  |  |  |  |
| No                                                                                                                       | x                                                                                                                                                                                                                            |  |  |  |  |
| Please explain:<br>Are there any other standards / requirements?                                                         |                                                                                                                                                                                                                              |  |  |  |  |
|                                                                                                                          |                                                                                                                                                                                                                              |  |  |  |  |
| Yes                                                                                                                      |                                                                                                                                                                                                                              |  |  |  |  |
| No<br>Blasse combine                                                                                                     | X                                                                                                                                                                                                                            |  |  |  |  |
| Please explain:<br>NAICS CODES:                                                                                          |                                                                                                                                                                                                                              |  |  |  |  |
| NAICS 1                                                                                                                  |                                                                                                                                                                                                                              |  |  |  |  |
| NAICS 2                                                                                                                  |                                                                                                                                                                                                                              |  |  |  |  |
| Additional Comments:                                                                                                     |                                                                                                                                                                                                                              |  |  |  |  |
| Additional technical comments:                                                                                           |                                                                                                                                                                                                                              |  |  |  |  |
| Volume and Pricing:                                                                                                      |                                                                                                                                                                                                                              |  |  |  |  |
| Estimated Potential Business Volume (i.e. #units per day, month, year):<br>Estimated Target Price/Unit Cost Information: | 8 different SKUS 10-50 per depending on demand.<br>TBD - this is the initial run for these components.                                                                                                                       |  |  |  |  |
| Delivery Requirements:                                                                                                   |                                                                                                                                                                                                                              |  |  |  |  |
| When is it needed by? (Immediate, 30 days, 6 months, etc.)                                                               | 3-4 months                                                                                                                                                                                                                   |  |  |  |  |
| Describe packaging requirements (i.e. individually/group packaging, etc.)                                                | Must be delivered undamaged.                                                                                                                                                                                                 |  |  |  |  |
| Where will this item be shipped?                                                                                         | Boise, Idaho, United States                                                                                                                                                                                                  |  |  |  |  |
| Additional Comments:                                                                                                     |                                                                                                                                                                                                                              |  |  |  |  |
|                                                                                                                          | This request is in regard to an updated design for a Marine Jet Drive<br>Impeller manufacture we are working with. They are uncertain whether the<br>process to make this will be through conventional machining or casting, |  |  |  |  |
| Is there other information you would like to include?                                                                    | then machining.                                                                                                                                                                                                              |  |  |  |  |