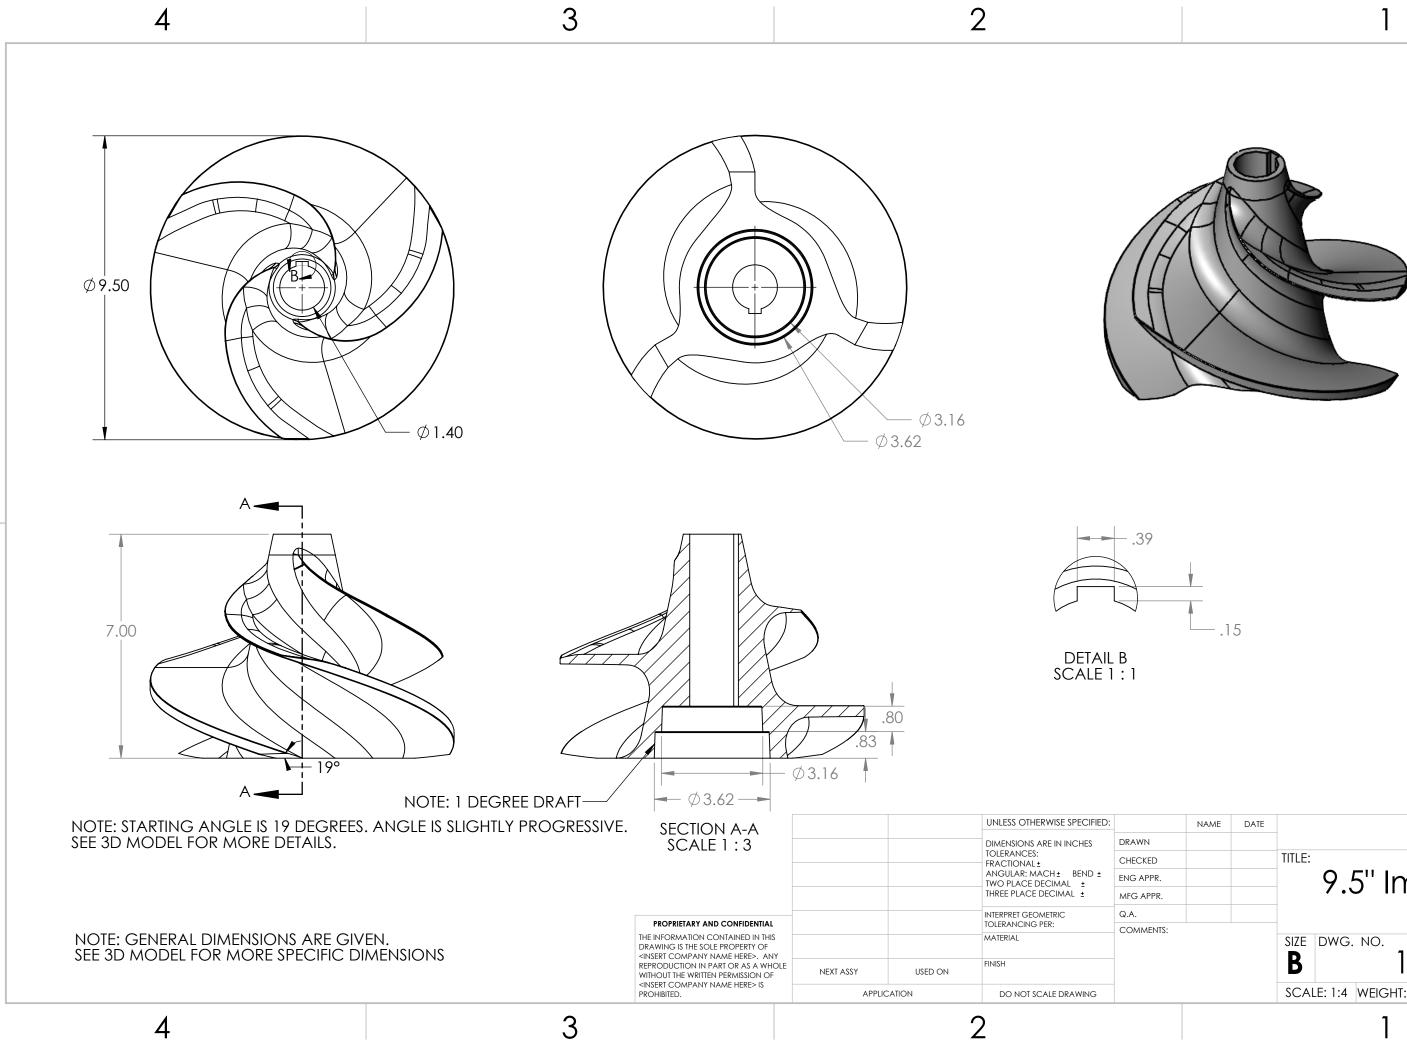

В

Α

3

NOTE: STARTING ANGLE FOR THE FIN IS 23.5 DEGREES

Α\_\_\_\_

4

NOTE: GENERAL DIMENSIONS ARE GIVEN. FOR MORE SPECIFIC DIMENSIONS, SEE 3D MODEL.

|                                                                                                                           |             |         | UNLESS OTHERWISE SPECIFIED:                                                                      | _         | NAME | DATE |                   |              |              |
|---------------------------------------------------------------------------------------------------------------------------|-------------|---------|--------------------------------------------------------------------------------------------------|-----------|------|------|-------------------|--------------|--------------|
|                                                                                                                           |             |         | DIMENSIONS ARE IN INCHES                                                                         | DRAWN     |      |      |                   |              |              |
| _                                                                                                                         |             |         | TOLERANCES:<br>FRACTIONAL±<br>ANGULAR: MACH± BEND±<br>TWO PLACE DECIMAL±<br>THREE PLACE DECIMAL± | CHECKED   |      |      | TITLE:            |              |              |
|                                                                                                                           |             |         |                                                                                                  | ENG APPR. |      |      | 5                 | 5.5" Impelle |              |
|                                                                                                                           |             |         |                                                                                                  | MFG APPR. |      |      | 0.                |              |              |
|                                                                                                                           |             |         | INTERPRET GEOMETRIC                                                                              | Q.A.      |      |      |                   |              |              |
| PROPRIETARY AND CONFIDENTIAL                                                                                              |             |         | TOLERANCING PER:                                                                                 | COMMENTS: |      |      | SIZE DWG. NO. REV |              |              |
| THE INFORMATION CONTAINED IN THIS<br>DRAWING IS THE SOLE PROPERTY OF<br><insert company="" here="" name="">, ANY</insert> |             |         | MATERIAL                                                                                         |           |      |      |                   |              |              |
| REPRODUCTION IN PART OR AS A WHOLE<br>WITHOUT THE WRITTEN PERMISSION OF                                                   | NEXT ASSY   | USED ON | FINISH                                                                                           |           |      |      | <b>B</b> 1        |              |              |
| <insert company="" here="" name=""> IS<br/>PROHIBITED.</insert>                                                           | APPLICATION |         | DO NOT SCALE DRAWING                                                                             |           |      |      | SCALE: 1:2        | WEIGHT:      | SHEET 1 OF 1 |
|                                                                                                                           |             |         | 2                                                                                                |           |      |      |                   | 1            |              |

2

- .08

В

Α

В

Α

|     |      |      | -             |        |          |   |      |          |  |
|-----|------|------|---------------|--------|----------|---|------|----------|--|
|     | NAME | DATE |               |        |          |   |      |          |  |
|     |      |      |               |        |          |   |      |          |  |
|     |      |      | TITLE:        |        |          |   |      |          |  |
| R.  |      |      | 9.5" Impeller |        |          |   |      |          |  |
| R.  |      |      |               |        |          |   |      |          |  |
|     |      |      |               |        |          |   |      |          |  |
| TS: |      |      | SIZE          | DWG.   |          |   |      | REV      |  |
|     |      |      | B             | Dwg.   | <b>1</b> |   |      | KL V     |  |
|     |      |      | D             |        | I        |   |      |          |  |
|     |      |      | SCA           | E: 1:4 | WEIGHT   | : | SHEE | [ 1 OF 1 |  |
|     |      |      |               |        |          |   |      |          |  |