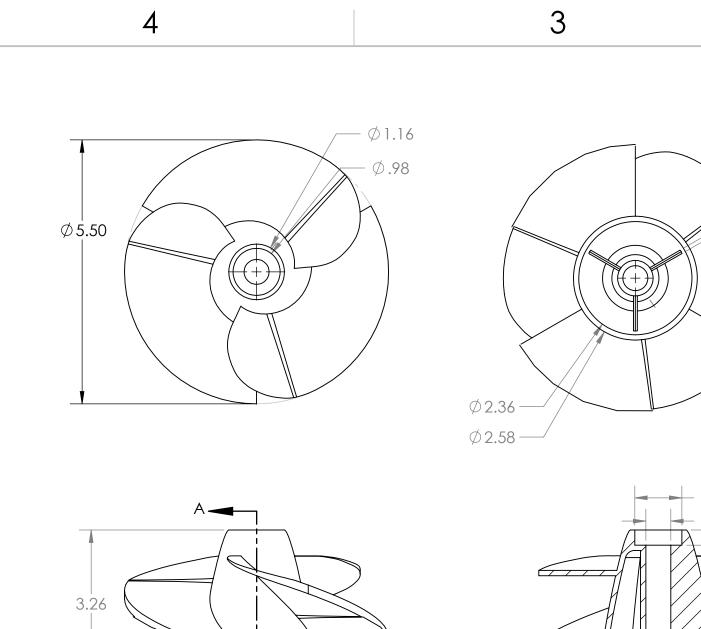

В

Α

3

NOTE: STARTING ANGLE FOR THE FIN IS 23.5 DEGREES

Α\_\_\_\_

4

NOTE: GENERAL DIMENSIONS ARE GIVEN. FOR MORE SPECIFIC DIMENSIONS, SEE 3D MODEL.

|                                                                                                                           |             |         | UNLESS OTHERWISE SPECIFIED:                                                                      | _         | NAME | DATE |                   |              |              |
|---------------------------------------------------------------------------------------------------------------------------|-------------|---------|--------------------------------------------------------------------------------------------------|-----------|------|------|-------------------|--------------|--------------|
|                                                                                                                           |             |         | DIMENSIONS ARE IN INCHES                                                                         | DRAWN     |      |      |                   |              |              |
| _                                                                                                                         |             |         | TOLERANCES:<br>FRACTIONAL±<br>ANGULAR: MACH± BEND±<br>TWO PLACE DECIMAL±<br>THREE PLACE DECIMAL± | CHECKED   |      |      | TITLE:            |              |              |
|                                                                                                                           |             |         |                                                                                                  | ENG APPR. |      |      | 5                 | 5.5" Impelle |              |
|                                                                                                                           |             |         |                                                                                                  | MFG APPR. |      |      | 0.                |              |              |
|                                                                                                                           |             |         | INTERPRET GEOMETRIC                                                                              | Q.A.      |      |      |                   |              |              |
| PROPRIETARY AND CONFIDENTIAL                                                                                              |             |         | TOLERANCING PER:                                                                                 | COMMENTS: |      |      | SIZE DWG. NO. REV |              |              |
| THE INFORMATION CONTAINED IN THIS<br>DRAWING IS THE SOLE PROPERTY OF<br><insert company="" here="" name="">, ANY</insert> |             |         | MATERIAL                                                                                         |           |      |      |                   |              |              |
| REPRODUCTION IN PART OR AS A WHOLE<br>WITHOUT THE WRITTEN PERMISSION OF                                                   | NEXT ASSY   | USED ON | FINISH                                                                                           |           |      |      | <b>B</b> 1        |              |              |
| <insert company="" here="" name=""> IS<br/>PROHIBITED.</insert>                                                           | APPLICATION |         | DO NOT SCALE DRAWING                                                                             |           |      |      | SCALE: 1:2        | WEIGHT:      | SHEET 1 OF 1 |
|                                                                                                                           |             |         | 2                                                                                                |           |      |      |                   | 1            |              |