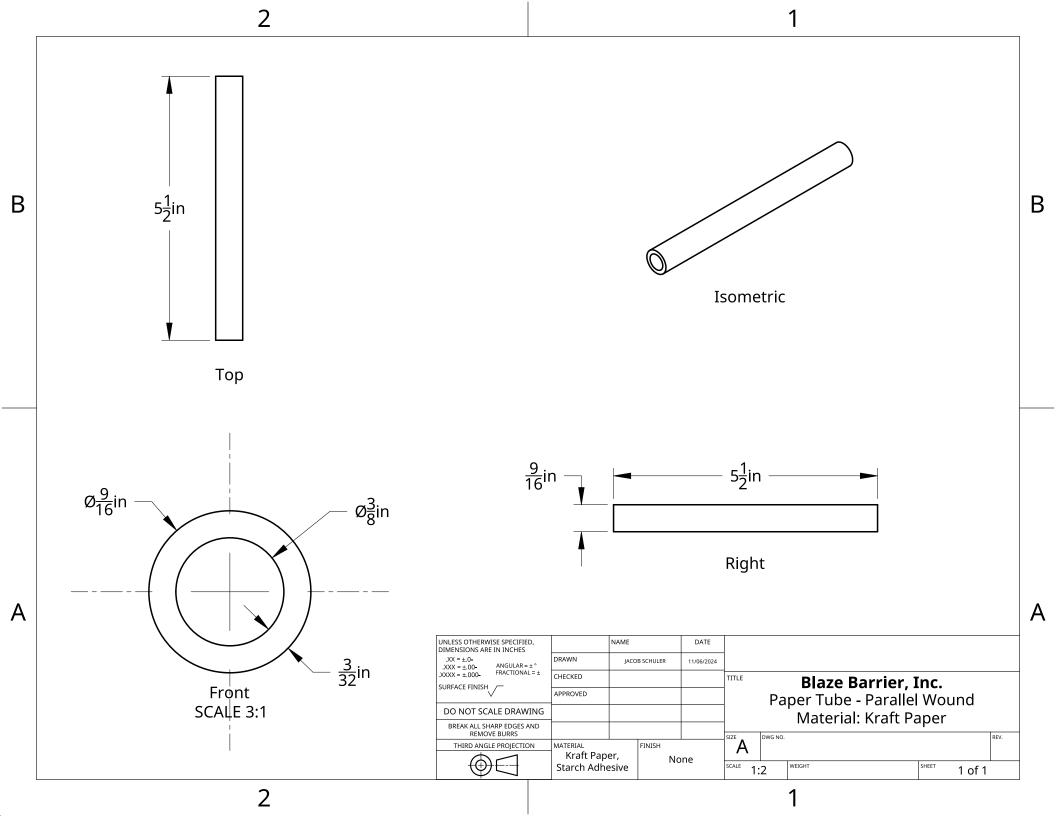

#### Section 2: Technical Information

| Type of supplier being sought                                                                 | Manufacturer                                                                                             |
|-----------------------------------------------------------------------------------------------|----------------------------------------------------------------------------------------------------------|
| Reason                                                                                        | 2nd Supplier                                                                                             |
| Describe the manufacturing processes (elaborate to provide as much detail as possible)        | Winding layers of paper                                                                                  |
| Provide dimensions / size / tolerances / performance specifications for the item              | 5 1/2 in long - 9/16" Dia - 3/32 in thick material (see drawing for reference)                           |
| List required materials needed to make the product, including materials of product components | kraft paper                                                                                              |
| Are there applicable certification requirements?                                              | No                                                                                                       |
| Are there applicable regulations?                                                             | No                                                                                                       |
| Are there any other stndards, requirements, etc.?                                             | No                                                                                                       |
| NAICS 1                                                                                       | 322219 Other Paperboard Container Manufacturing                                                          |
| NAICS 2                                                                                       |                                                                                                          |
| Additional Technical Comments                                                                 | Special attention to being parallel-wound, most paper tubes are spiral-wound, which doesn't work for us. |