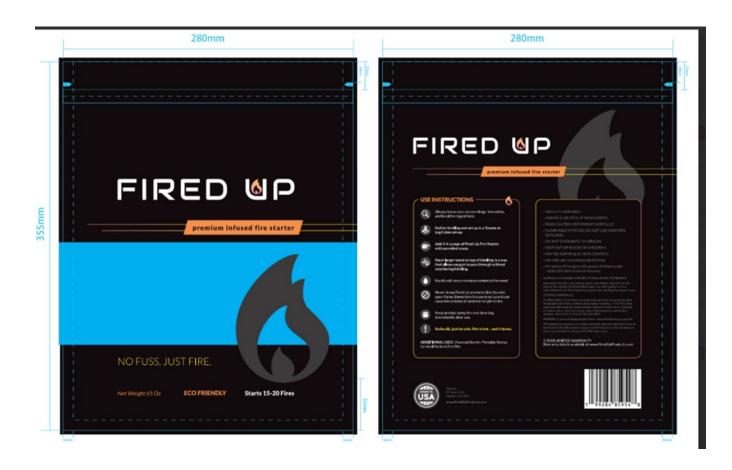

We are looking for shelf ready boxes to store our products, we would like it for stockers to just open the box and set it on the shelf. We have 2 sizes we are looking at

SIZE # 1 would ideally hold 4-5 of the large Mylar bags

SIZE # 2 - Would Ideally hold 10-15 small bags - see below for measurements

This would hold our product and easily display it in a consumer setting. This would be a close example.

Ш