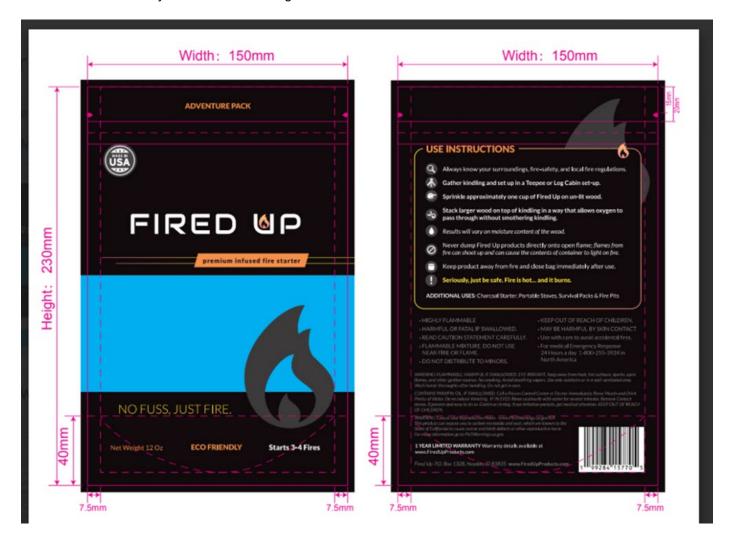

We are looking for shelf ready boxes to store our products, we would like it for stockers to just open the box and set it on the shelf. We have 2 sizes we are looking at

SIZE # 1 would ideally hold 4-5 of the large Mylar bags

SIZE # 2 - Would Ideally hold 10-15 small bags - see below for measurements

This would hold our product and easily display it in a consumer setting. This would be a close example.

Ш