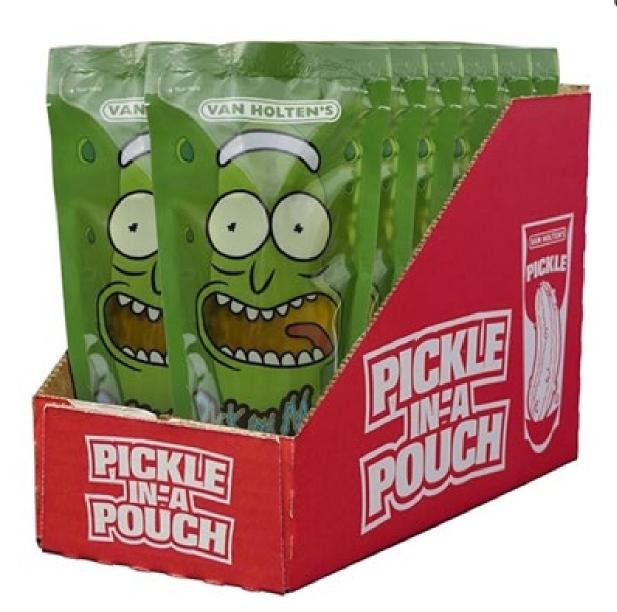

SIZE # 2 - Would Ideally hold 10-15 small bags - see below for measurements

This would hold our product and easily display it in a consumer setting. This would be a close example.

Ш